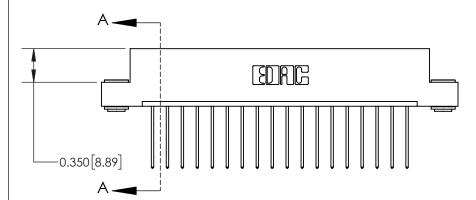

**Mounting Option** 

03-.116 (2.95) I.D. Floating Eyelets

## **Contact Detail**

542-Wire Wrap .025 Sq.(0.64 Sq.) - Tail LG=.645(16.38) .156 [3.96] Contact Spacing x .200 [5.08] Row Spacing





THIS IS A C.A.D. GENERATED DRAWING DO NOT MAKE MANUAL REVISIONS TO MASTER.



ISSUE NUMBER ORIGINAL



837/887 Series High Temp Card Edge Connector Part Number: 837-018-542-103

YOUR CONNECTION TO QUALITY & SERVICE

**EDAC INC** TORONTO, ONTARIO CANADA

THESE DRAWINGS AND SPECIFICATIONS ARE THE PROPERTY OF EDAC INC., AND SHALL NOT BE REPRODUCED, OR COPIED OR USED AS THE BASIS FOR THE MANUFACTURE OR SALE OF APPARATUS WITHOUT WRITTEN PERMISSION.

| ACAD REFERENCE NO. | 837 ENG MASTER   |  |  |
|--------------------|------------------|--|--|
| DRAWN: J.LEE       | DATE: OCT. 06/09 |  |  |
| CHECKED:           | DATE:            |  |  |
| SCALE: NTS         | SHEET 1 OF 2     |  |  |
| DRAWING NUMBER     | ISSUE            |  |  |
| 837 Assembly       | 1                |  |  |

**See Accomp