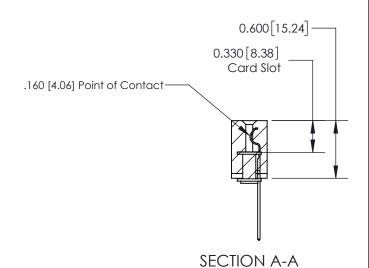

## **Contact Detail**

542-Wire Wrap .025 Sq.(0.64 Sq.) - Tail LG=.645(16.38) .156 [3.96] Contact Spacing x .200 [5.08] Row Spacing

THIS IS A C.A.D. GENERATED DRAWING DO NOT MAKE MANUAL REVISIONS TO MASTER.