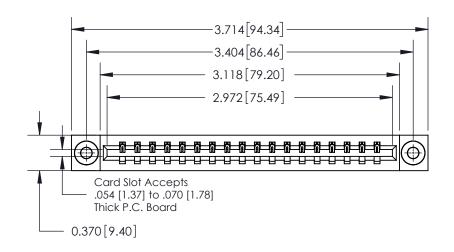

**Mounting Option** 

03-.116 (2.95) I.D. Floating Eyelets

## **Contact Detail**

542-Wire Wrap .025 Sq.(0.64 Sq.) - Tail LG=.645(16.38) .156 [3.96] Contact Spacing x .200 [5.08] Row Spacing





THIS IS A C.A.D. GENERATED DRAWING DO NOT MAKE MANUAL REVISIONS TO MASTER.



ISSUE NUMBER ORIGINAL



837/887 Series High Temp Card Edge Connector Part Number: 837-018-542-103

YOUR CONNECTION TO QUALITY & SERVICE

**EDAC INC** TORONTO, ONTARIO CANADA

THESE DRAWINGS AND SPECIFICATIONS ARE THE PROPERTY OF EDAC INC., AND SHALL NOT BE REPRODUCED, OR COPIED OR USED AS THE BASIS FOR THE MANUFACTURE OR SALE OF APPARATUS WITHOUT WRITTEN PERMISSION.

| ACAD REFERENCE NO. | 837 ENG MASTER   |  |  |
|--------------------|------------------|--|--|
| DRAWN: J.LEE       | DATE: OCT. 06/09 |  |  |
| CHECKED:           | DATE:            |  |  |
| SCALE: NTS         | SHEET 1 OF 2     |  |  |
| DRAWING NUMBER     | ISSUE            |  |  |
| 837 Assembly       | 1                |  |  |

**See Acco