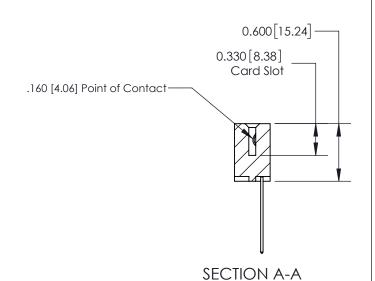

ISSUE NUMBER

ORIGINAL

1

| 837/887 Series High Temp Card Edge Connector<br>Contact Bend Detail |                                                              | ACAD REFERENCE NO. | 837 ENG MASTER   |               |
|---------------------------------------------------------------------|--------------------------------------------------------------|--------------------|------------------|---------------|
|                                                                     |                                                              | DRAWN: J.LEE       | DATE: OCT. 06/09 |               |
|                                                                     |                                                              | CHECKED:           | DATE:            |               |
| EDAC INC                                                            | ARE THE PROPERTY OF EDAC INC. AND                            | SCALE: NTS         | SHEET            | 2 <b>OF</b> 2 |
| TORONTO, ONTARIO CANADA                                             |                                                              | DRAWING NUMBER     | •                | ISSUE         |
| YOUR CONNECTION TO QUALITY & SERVICE                                | MANUFACTURE OR SALE OF APPARATUS WITHOUT WRITTEN PERMISSION. | 837 Assembly       |                  | 1             |