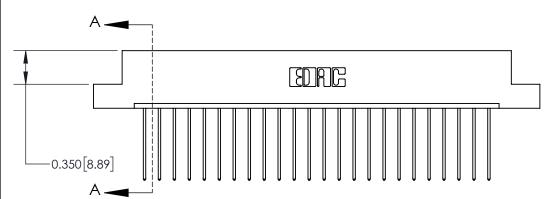

ISSUE NUMBER ORIGINAL

**See Accompanying Page for:** 

**Contact Bend Details** 

837/887 Series High Temp Card Edge Connector Part Number: 837-024-541-108

**EDAC INC** TORONTO, ONTARIO CANADA

THESE DRAWINGS AND SPECIFICATIONS ARE THE PROPERTY OF EDAC INC.,AND SHALL NOT BE REPRODUCED, OR COPIED OR USED AS THE BASIS FOR THE MANUFACTURE OR SALE OF APPARATUS WITHOUT WRITTEN PERMISSION.

ISSUE NUMBER

ORIGINAL

1

| 837/887 Series High Temp Card Edge Connector<br>Contact Bend Detail |                                                              | ACAD REFERENCE NO. | 837 ENG MASTER   |               |
|---------------------------------------------------------------------|--------------------------------------------------------------|--------------------|------------------|---------------|
|                                                                     |                                                              | DRAWN: J.LEE       | DATE: OCT. 06/09 |               |
|                                                                     |                                                              | CHECKED:           | DATE:            |               |
| EDAC INC                                                            | ARE THE PROPERTY OF EDAC INC. AND                            | SCALE: NTS         | SHEET            | 2 <b>OF</b> 2 |
| TORONTO, ONTARIO CANADA                                             |                                                              | DRAWING NUMBER     | •                | ISSUE         |
| YOUR CONNECTION TO QUALITY & SERVICE                                | MANUFACTURE OR SALE OF APPARATUS WITHOUT WRITTEN PERMISSION. | 837 Assembly       |                  | 1             |