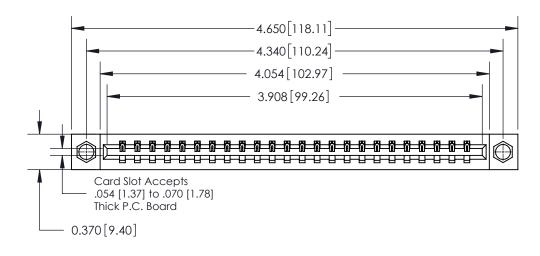

**Mounting Option** 

08-#4-40 Unified Threaded Inserts

## **Contact Detail**

541-Wire Wrap .025 Sq.(0.64 Sq.) - Tail LG=.750(19.05)

.156 [3.96] Contact Spacing x .200 [5.08] Row Spacing

THIS IS A C.A.D. GENERATED DRAWING DO NOT MAKE MANUAL REVISIONS TO MASTER.

ISSUE NUMBER ORIGINAL

**See Accompanying Page for:** 

**Contact Bend Details** 

837/887 Series High Temp Card Edge Connector Part Number: 837-024-541-108

**EDAC INC** TORONTO, ONTARIO CANADA

THESE DRAWINGS AND SPECIFICATIONS ARE THE PROPERTY OF EDAC INC.,AND SHALL NOT BE REPRODUCED, OR COPIED OR USED AS THE BASIS FOR THE MANUFACTURE OR SALE OF APPARATUS WITHOUT WRITTEN PERMISSION.