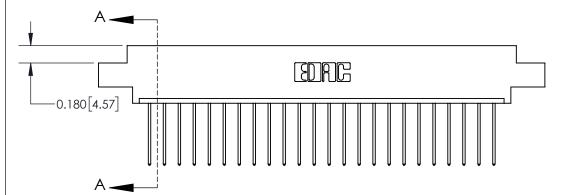

ISSUE NUMBER ORIGINAL

|                              | 0.600[15.24]<br>0.330[8.38]<br>Card Slot |
|------------------------------|------------------------------------------|
| .160 [4.06] Point of Contact |                                          |
|                              |                                          |
|                              |                                          |
|                              |                                          |
| S                            | SECTION A-A                              |