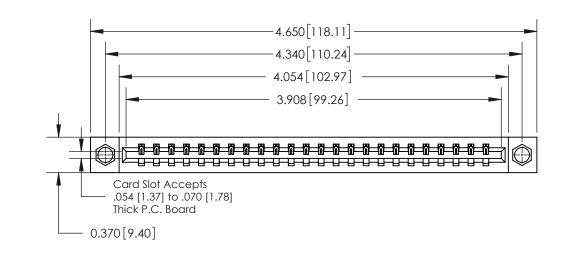

**Mounting Option** 

08-#4-40 Unified Threaded Inserts

## **Contact Detail**

542-Wire Wrap .025 Sq.(0.64 Sq.) - Tail LG=.645(16.38)

.156 [3.96] Contact Spacing x .200 [5.08] Row Spacing

THIS IS A C.A.D. GENERATED DRAWING DO NOT MAKE MANUAL REVISIONS TO MASTER.