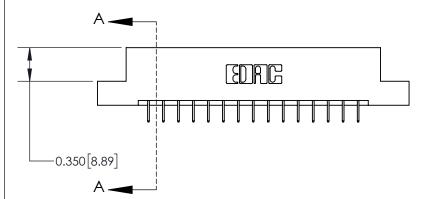

## **Contact Detail**

524-P.C. Tail .018 Sq.(0.46 Sq.) - Tail LG=.175(4.45)

.156 [3.96] Contact Spacing x .200 [5.08] Row Spacing

THIS IS A C.A.D. GENERATED DRAWING DO NOT MAKE MANUAL REVISIONS TO MASTER.

ISSUE NUMBER

ORIGINAL

837/887 Series High Temp Card Edge Connector Part Number: 837-030-524-207

YOUR CONNECTION TO QUALITY & SERVICE

**EDAC INC** TORONTO, ONTARIO CANADA

THESE DRAWINGS AND SPECIFICATIONS ARE THE PROPERTY OF EDAC INC.,AND SHALL NOT BE REPRODUCED, OR COPIED OR USED AS THE BASIS FOR THE MANUFACTURE OR SALE OF APPARATUS WITHOUT WRITTEN PERMISSION.