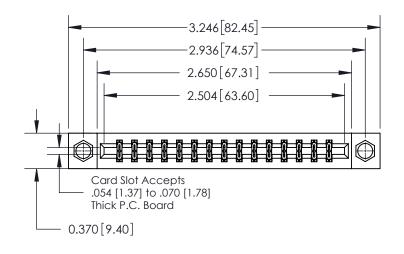

**Mounting Option** 

07-M3-0.5 Metric Threaded Inserts

ISSUE NUMBER

ORIGINAL

837/887 Series High Temp Card Edge Connector Part Number: 837-030-524-207

YOUR CONNECTION TO QUALITY & SERVICE

**EDAC INC** TORONTO, ONTARIO CANADA

THESE DRAWINGS AND SPECIFICATIONS ARE THE PROPERTY OF EDAC INC.,AND SHALL NOT BE REPRODUCED, OR COPIED OR USED AS THE BASIS FOR THE MANUFACTURE OR SALE OF APPARATUS WITHOUT WRITTEN PERMISSION.