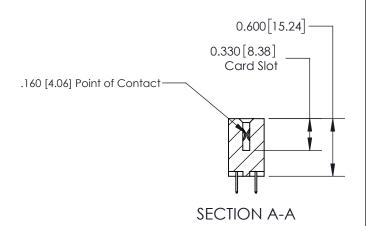

837 ENG MASTER

ACAD REFERENCE NO.

**See Accompanying Page for:** 

**Contact Bend Details** 

ISSUE NUMBER

ORIGINAL

1

| 837/887 Series High Temp Co | ACAD REFERENCE NO.                                                                                                                                                                               | 837 ENG MASTER |                  |               |
|-----------------------------|--------------------------------------------------------------------------------------------------------------------------------------------------------------------------------------------------|----------------|------------------|---------------|
| Contact Bend Detail         | ara Lago Cormocron                                                                                                                                                                               | DRAWN: J.LEE   | DATE: OCT. 06/09 |               |
| Contact Bend Detail         |                                                                                                                                                                                                  | CHECKED: DATE: |                  |               |
| TORONTO, ONTARIO CANADA     | THESE DRAWINGS AND SPECIFICATIONS ARE THE PROPERTY OF EDAC INC.,AND SHALL NOT BE REPRODUCED, OR COPIED OR USED AS THE BASIS FOR THE MANUFACTURE OR SALE OF APPARATUS WITHOUT WRITTEN PERMISSION. | SCALE: NTS     | SHEET            | 2 <b>OF</b> 2 |
|                             |                                                                                                                                                                                                  | DRAWING NUMBER |                  | ISSUE         |
|                             |                                                                                                                                                                                                  | 837 Assembly   |                  | 1             |