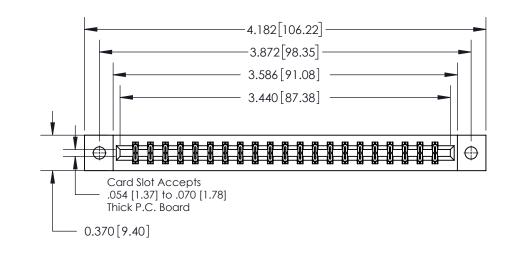

**Mounting Option** 

02-.128 (3.25) Dia. Mounting Holes

## **Contact Detail**

542-Wire Wrap .025 Sq.(0.64 Sq.) - Tail LG=.645(16.38)

.156 [3.96] Contact Spacing x .200 [5.08] Row Spacing

THIS IS A C.A.D. GENERATED DRAWING DO NOT MAKE MANUAL REVISIONS TO MASTER.