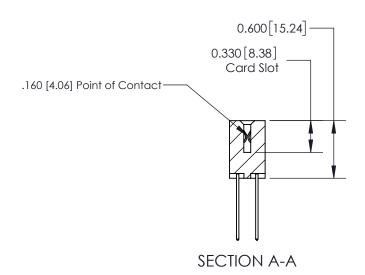

ISSUE NUMBER

ORIGINAL

1

| 837/887 Series High Temp Card Edge Connector<br>Contact Bend Detail |                                                                                                                                    | ACAD REFERENCE NO. | 837 ENG MASTER   |               |
|---------------------------------------------------------------------|------------------------------------------------------------------------------------------------------------------------------------|--------------------|------------------|---------------|
|                                                                     |                                                                                                                                    | DRAWN: J.LEE       | DATE: OCT. 06/09 |               |
|                                                                     |                                                                                                                                    | CHECKED:           | DATE:            |               |
| EDAC INC                                                            | THESE DRAWINGS AND SPECIFICATIONS ARE THE PROPERTY OF EDAC INC.,AND SHALL NOT BE REPRODUCED,OR COPIED OR USED AS THE BASIS FOR THE | SCALE: NTS         | SHEET            | 2 <b>OF</b> 2 |
| TORONTO, ONTARIO CANADA                                             |                                                                                                                                    | DRAWING NUMBER     | •                | ISSUE         |
| YOUR CONNECTION TO QUALITY & SERVICE                                | MANUFACTURE OR SALE OF APPARATUS WITHOUT WRITTEN PERMISSION.                                                                       | 837 Assembly       |                  | 1             |