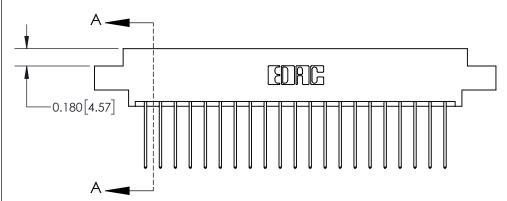

## **Contact Detail**

542-Wire Wrap .025 Sq.(0.64 Sq.) - Tail LG=.645(16.38)

.156 [3.96] Contact Spacing x .200 [5.08] Row Spacing

THIS IS A C.A.D. GENERATED DRAWING DO NOT MAKE MANUAL REVISIONS TO MASTER.