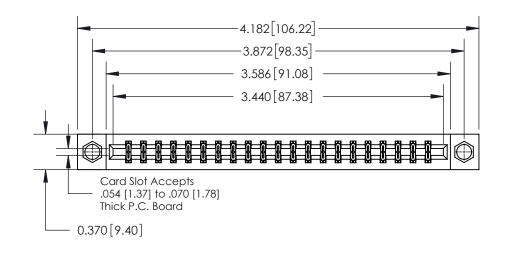

**Mounting Option** 

08-#4-40 Unified Threaded Inserts

## **Contact Detail**

542-Wire Wrap .025 Sq.(0.64 Sq.) - Tail LG=.645(16.38)

.156 [3.96] Contact Spacing x .200 [5.08] Row Spacing

THIS IS A C.A.D. GENERATED DRAWING DO NOT MAKE MANUAL REVISIONS TO MASTER.

## **See Accompanying Page for:**

**Contact Bend Details** 

837/887 Series High Temp Card Edge Connector Part Number: 837-042-542-808

**EDAC INC** TORONTO, ONTARIO CANADA

THESE DRAWINGS AND SPECIFICATIONS ARE THE PROPERTY OF EDAC INC.,AND SHALL NOT BE REPRODUCED, OR COPIED OR USED AS THE BASIS FOR THE MANUFACTURE OR SALE OF APPARATUS WITHOUT WRITTEN PERMISSION.

| ACAD REFERENCE NO. 837 ENG MASTE |                  |  |  |
|----------------------------------|------------------|--|--|
| DRAWN: J.LEE                     | DATE: OCT. 06/09 |  |  |
| CHECKED:                         | DATE:            |  |  |
| SCALE: NTS                       | SHEET 1 OF 2     |  |  |
| DRAWING NUMBER                   | ISSUE            |  |  |
| 837 Assembly                     | 1                |  |  |