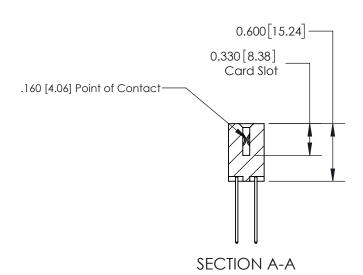

ISSUE NUMBER

ORIGINAL

1

| 837/887 Series High Temp Card Edge Connector<br>Contact Bend Detail |                                                              | ACAD REFERENCE NO. | 837 ENG MASTER   |               |
|---------------------------------------------------------------------|--------------------------------------------------------------|--------------------|------------------|---------------|
|                                                                     |                                                              | DRAWN: J.LEE       | DATE: OCT. 06/09 |               |
|                                                                     |                                                              | CHECKED:           | DATE:            |               |
| EDAC INC                                                            | ARE THE PROPERTY OF EDACING AND                              | SCALE: NTS         | SHEET            | 2 <b>OF</b> 2 |
| TORONTO, ONTARIO CANADA                                             |                                                              | DRAWING NUMBER     | •                | ISSUE         |
| YOUR CONNECTION TO QUALITY & SERVICE                                | MANUFACTURE OR SALE OF APPARATUS WITHOUT WRITTEN PERMISSION. | 837 Assembly       |                  | 1             |