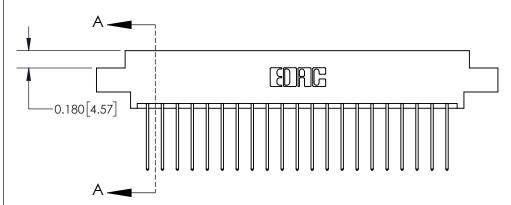

## **Contact Detail**

542-Wire Wrap .025 Sq.(0.64 Sq.) - Tail LG=.645(16.38)

.156 [3.96] Contact Spacing x .200 [5.08] Row Spacing

THIS IS A C.A.D. GENERATED DRAWING DO NOT MAKE MANUAL REVISIONS TO MASTER.

## **See Accompanying Page for:**

**Contact Bend Details** 

837/887 Series High Temp Card Edge Connector Part Number: 837-042-542-808

**EDAC INC** TORONTO, ONTARIO CANADA

THESE DRAWINGS AND SPECIFICATIONS ARE THE PROPERTY OF EDAC INC.,AND SHALL NOT BE REPRODUCED, OR COPIED OR USED AS THE BASIS FOR THE MANUFACTURE OR SALE OF APPARATUS WITHOUT WRITTEN PERMISSION.

| ACAD REFERENCE NO. 837 ENG MASTE |                  |  |  |
|----------------------------------|------------------|--|--|
| DRAWN: J.LEE                     | DATE: OCT. 06/09 |  |  |
| CHECKED:                         | DATE:            |  |  |
| SCALE: NTS                       | SHEET 1 OF 2     |  |  |
| DRAWING NUMBER                   | ISSUE            |  |  |
| 837 Assembly                     | 1                |  |  |