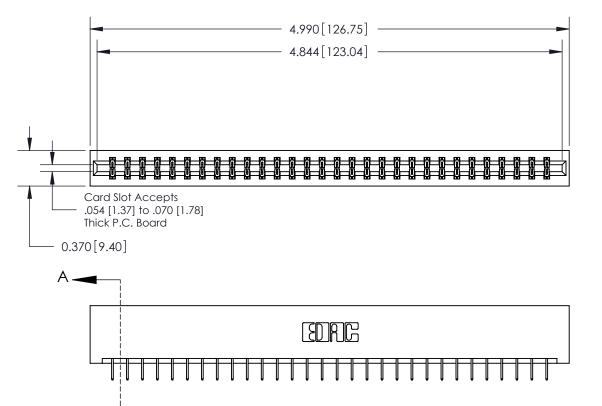

ISSUE NUMBER

ORIGINAL

0.600 [15.24] 0.330[8.38] Card Slot .160 [4.06] Point of Contact SECTION A-A

**See Accompanying Page for:** 

**Contact Bend Details** 

837/887 Series High Temp Card Edge Connector Part Number: 837-060-524-201