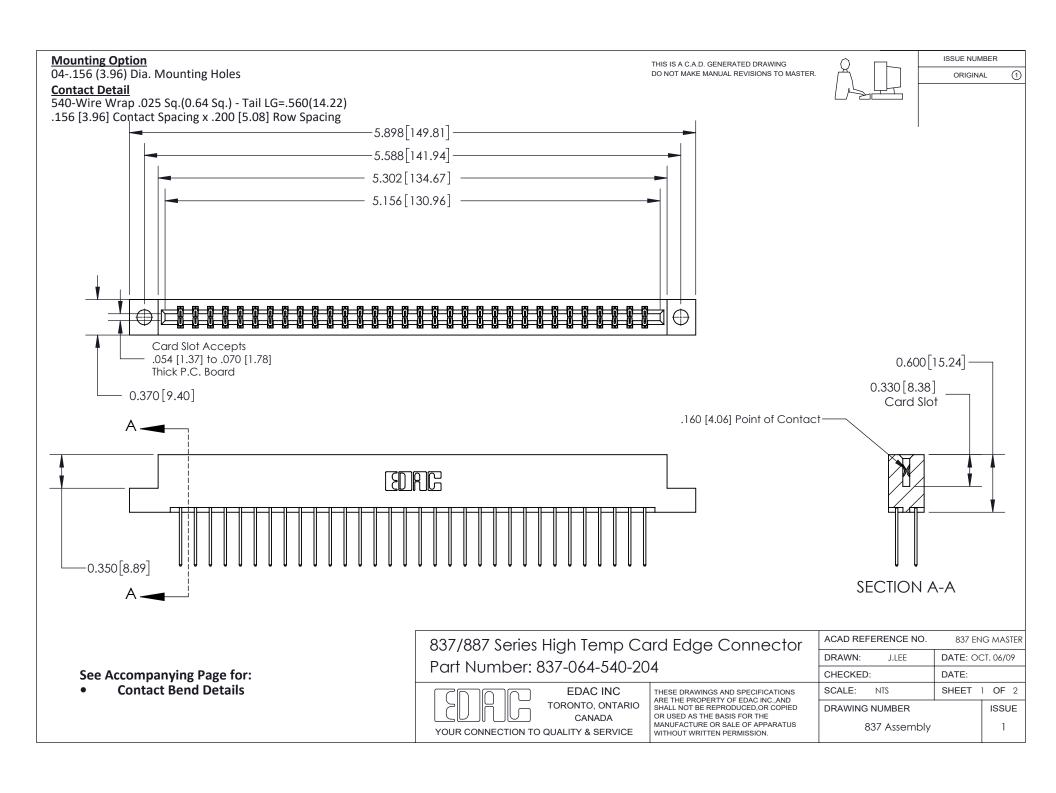

ISSUE NUMBER

ORIGINAL

1

| 837/887 Series High Temp Card Edge Connector<br>Contact Bend Detail |                                                                                                                                                                                                   | ACAD REFERENCE NO. 837 EN |                  | 3 MASTER      |
|---------------------------------------------------------------------|---------------------------------------------------------------------------------------------------------------------------------------------------------------------------------------------------|---------------------------|------------------|---------------|
|                                                                     |                                                                                                                                                                                                   | DRAWN: J.LEE              | DATE: OCT. 06/09 |               |
|                                                                     |                                                                                                                                                                                                   | CHECKED:                  | DATE:            |               |
| TORONTO, ONTARIO                                                    | THESE DRAWINGS AND SPECIFICATIONS ARE THE PROPERTY OF EDAC INC., AND SHALL NOT BE REPRODUCED, OR COPIED OR USED AS THE BASIS FOR THE MANUFACTURE OR SALE OF APPARATUS WITHOUT WRITTEN PERMISSION. | SCALE: NTS                | SHEET            | 2 <b>OF</b> 2 |
|                                                                     |                                                                                                                                                                                                   | DRAWING NUMBER            | •                | ISSUE         |
| YOUR CONNECTION TO QUALITY & SERVICE                                |                                                                                                                                                                                                   | 837 Assembly              |                  | 1             |