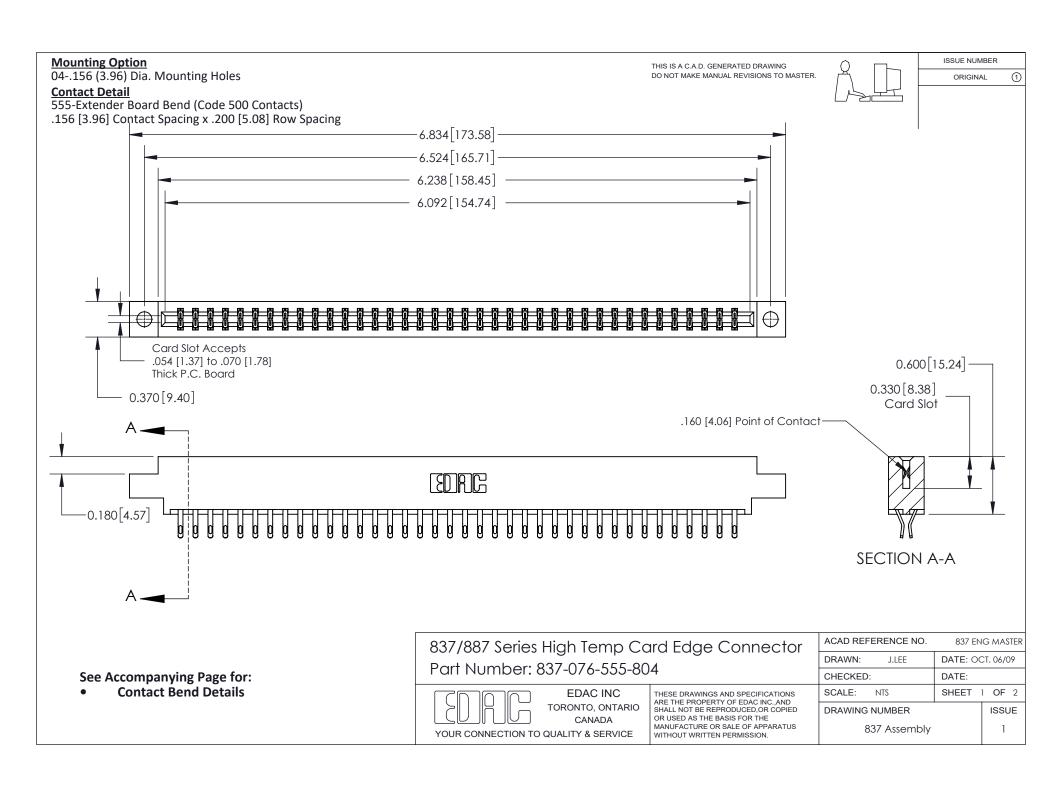

ISSUE NUMBER

ORIGINAL

1

| 837/887 Series High Temp Card Edge Connector<br>Contact Bend Detail |                                                                                                                                                                                                   | ACAD REFERENCE NO. 837 EN |                  | 3 MASTER      |
|---------------------------------------------------------------------|---------------------------------------------------------------------------------------------------------------------------------------------------------------------------------------------------|---------------------------|------------------|---------------|
|                                                                     |                                                                                                                                                                                                   | DRAWN: J.LEE              | DATE: OCT. 06/09 |               |
|                                                                     |                                                                                                                                                                                                   | CHECKED:                  | DATE:            |               |
| TORONTO, ONTARIO                                                    | THESE DRAWINGS AND SPECIFICATIONS ARE THE PROPERTY OF EDAC INC., AND SHALL NOT BE REPRODUCED, OR COPIED OR USED AS THE BASIS FOR THE MANUFACTURE OR SALE OF APPARATUS WITHOUT WRITTEN PERMISSION. | SCALE: NTS                | SHEET            | 2 <b>OF</b> 2 |
|                                                                     |                                                                                                                                                                                                   | DRAWING NUMBER            | •                | ISSUE         |
| YOUR CONNECTION TO QUALITY & SERVICE                                |                                                                                                                                                                                                   | 837 Assembly              |                  | 1             |