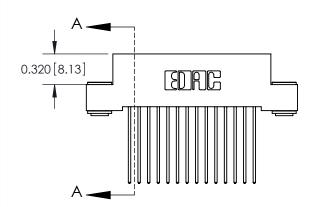

842 Assembly

THIS IS A C.A.D. GENERATED DRAWING DO NOT MAKE MANUAL REVISIONS TO MASTER

ORIGINAL (1)

| 842/892 Series High Temp Card Edge Connector<br>Contact Bend Detail |                                                                   | ACAD REFERENCE NO. 842 ENG MASTER |             |                  |        |
|---------------------------------------------------------------------|-------------------------------------------------------------------|-----------------------------------|-------------|------------------|--------|
|                                                                     |                                                                   | DRAWN:                            | J.LEE       | DATE: OCT. 06/09 |        |
|                                                                     |                                                                   | CHECKE                            | ):          | DATE:            |        |
| EDAC INC                                                            | THESE DRAWINGS AND SPECIFICATIONS ARE THE PROPERTY OF EDAC INCAND | SCALE:                            | NTS         | SHEET :          | 2 OF 3 |
| TORONTO, ONTARIO                                                    | SHALL NOT BE REPRODUCED, OR COPIED OR USED AS THE BASIS FOR THE   | DRAWING                           | NUMBER      |                  | ISSUE  |
| YOUR CONNECTION TO QUALITY & SERVICE                                | MANUFACTURE OR SALE OF APPARATUS WITHOUT WRITTEN PERMISSION.      | 8                                 | 42 Assembly |                  | 1      |