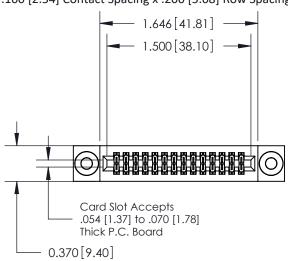

## **Contact Detail**

541-Wire Wrap .025 Sq.(0.64 Sq.) - Tail LG=.760(19.30) .100 [2.54] Contact Spacing x .200 [5.08] Row Spacing

**See Accompanying Pages for:** 

- **Contact Bend Details**
- **Mounting Options**

.240 [6.10] Point of Contact-

842/892 Series High Temp Card Edge Connector Part Number: 842-028-541-203

| ACAD REFERENCE NO. 842 ENG MASTER |                  |  |
|-----------------------------------|------------------|--|
| DRAWN: J.LEE                      | DATE: OCT. 06/09 |  |
| CHECKED:                          | DATE:            |  |
| SCALE: NTS                        | SHEET 1 OF 3     |  |
| DRAWING NUMBER                    | ISSUE            |  |