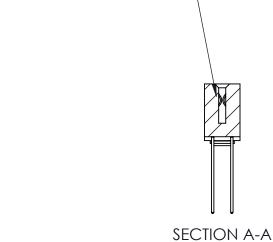

842 Assembly

THIS IS A C.A.D. GENERATED DRAWING DO NOT MAKE MANUAL REVISIONS TO MASTER

ORIGINAL (1)

| 842/892 Series High Temp Card Edge Connector<br>Contact Bend Detail |                                                                   | ACAD REFERENCE NO. 842 ENG MASTER |             |                  |        |
|---------------------------------------------------------------------|-------------------------------------------------------------------|-----------------------------------|-------------|------------------|--------|
|                                                                     |                                                                   | DRAWN:                            | J.LEE       | DATE: OCT. 06/09 |        |
|                                                                     |                                                                   | CHECKE                            | ):          | DATE:            |        |
| EDAC INC                                                            | THESE DRAWINGS AND SPECIFICATIONS ARE THE PROPERTY OF EDAC INCAND | SCALE:                            | NTS         | SHEET :          | 2 OF 3 |
| TORONTO, ONTARIO                                                    | SHALL NOT BE REPRODUCED, OR COPIED OR USED AS THE BASIS FOR THE   | DRAWING                           | NUMBER      |                  | ISSUE  |
| YOUR CONNECTION TO QUALITY & SERVICE                                | MANUFACTURE OR SALE OF APPARATUS WITHOUT WRITTEN PERMISSION.      | 8                                 | 42 Assembly |                  | 1      |