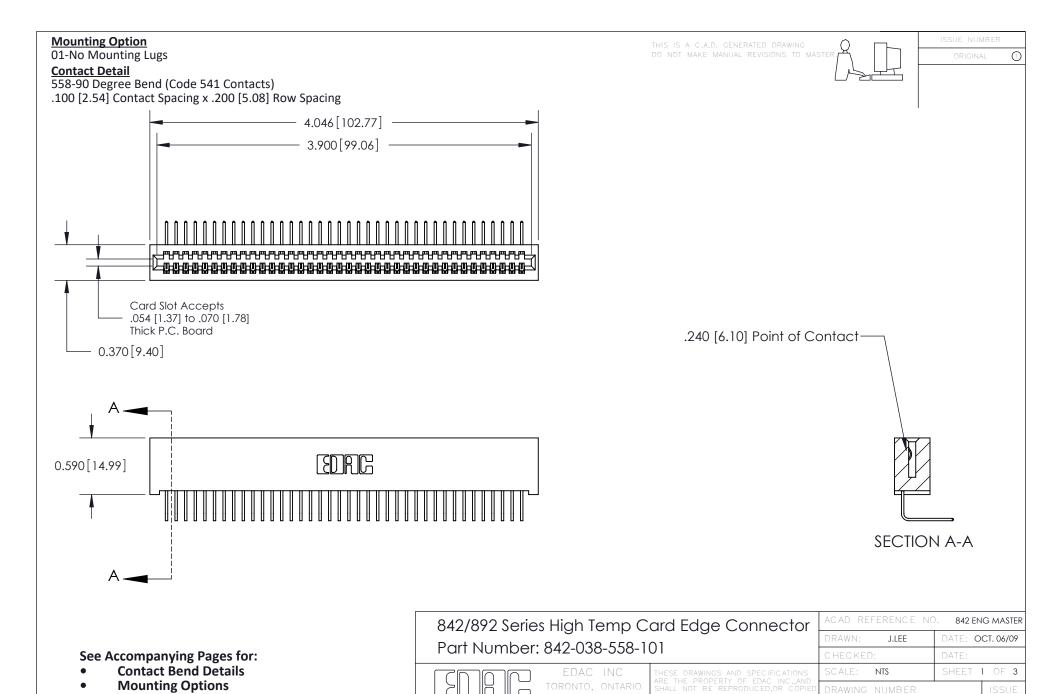

YOUR CONNECTION TO QUALITY & SERVICE

842 Assembly

THIS IS A C.A.D. GENERATED DRAWING DO NOT MAKE MANUAL REVISIONS TO MASTER

ORIGINAL (1)



| 842/892 Series High Temp Card Edge Connector<br>Contact Bend Detail |                                                                                                 | ACAD REFERENCE NO. 842 ENG MASTER |             |                  |        |
|---------------------------------------------------------------------|-------------------------------------------------------------------------------------------------|-----------------------------------|-------------|------------------|--------|
|                                                                     |