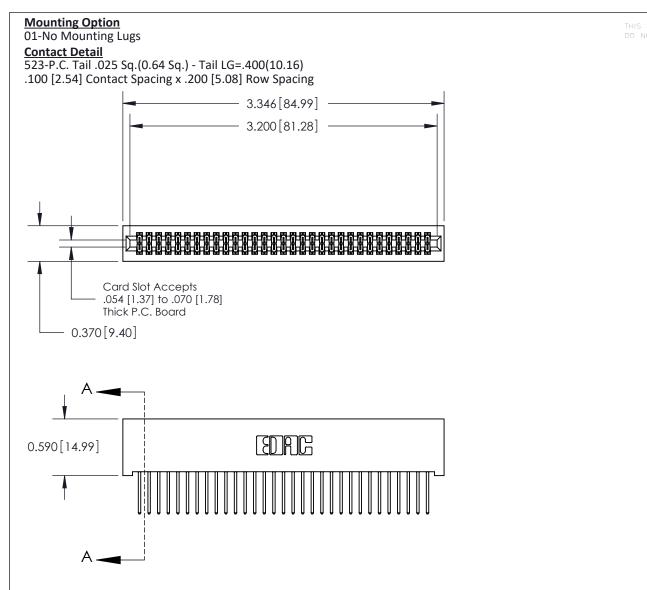

.240 [6.10] Point of Contact-

842/892 Series High Temp Card Edge Connector Part Number: 842-062-523-201

YOUR CONNECTION TO QUALITY & SERVICE

| ACAD REFERENCE NO | 842 ENG MASTER   |
|-------------------|------------------|
| DRAWN: J.LEE      | DATE: OCT. 06/09 |
| CHECKED:          | DATE:            |
| SCALE: NTS        | SHEET 1 OF 3     |
| DRAWING NUMBER    | ISSUE            |

SECTION A-A

842 Assembly

**See Accompanying Pages for:** 

- **Contact Bend Details**
- **Mounting Options**

THIS IS A C.A.D. GENERATED DRAWING DO NOT MAKE MANUAL REVISIONS TO MASTER

ORIGINAL (1)

| 842/892 Series High Temp Card Edge Connector<br>Contact Bend Detail |                                                                   | ACAD REFERENCE NO. 842 ENG MASTER |             |                         |        |
|---------------------------------------------------------------------|-------------------------------------------------------------------|-----------------------------------|-------------|-------------------------|--------|
|                                                                     |                                                                   | DRAWN:                            | J.LEE       | DATE: <b>OCT. 06/09</b> |        |
|                                                                     |                                                                   | CHECKE                            | ):          | DATE:                   |        |
| EDAC INC                                                            | THESE DRAWINGS AND SPECIFICATIONS ARE THE PROPERTY OF EDAC INCAND | SCALE:                            | NTS         | SHEET :                 | 2 OF 3 |
| TORONTO, ONTARIO                                                    | SHALL NOT BE REPRODUCED, OR COPIED OR USED AS THE BASIS FOR THE   | DRAWING                           | NUMBER      |                         | ISSUE  |
| YOUR CONNECTION TO QUALITY & SERVICE                                | MANUFACTURE OR SALE OF APPARATUS WITHOUT WRITTEN PERMISSION.      | 8                                 | 42 Assembly |                         | 1      |