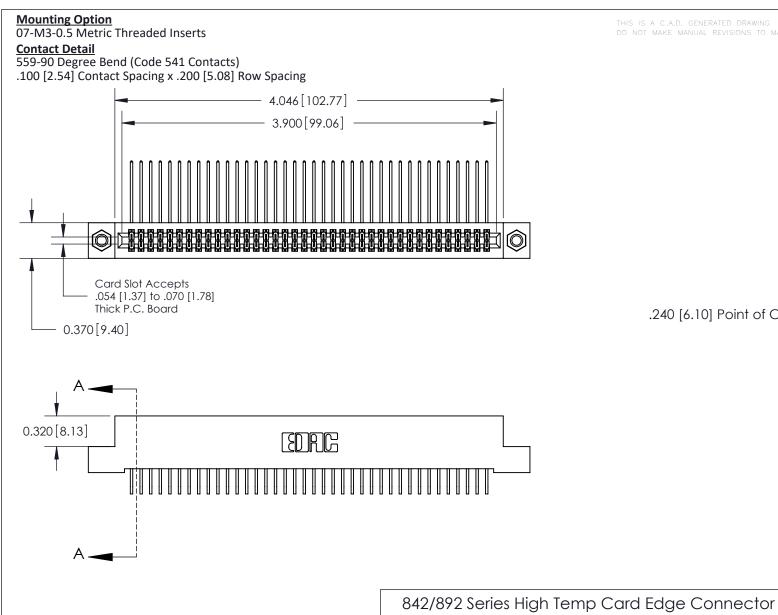

.240 [6.10] Point of Contact-

Part Number: 842-076-559-207

J.LEE

842 Assembly

SHEET 1 OF 3

842 ENG MASTER

DATE: OCT. 06/09

**SECTION A-A** 

**See Accompanying Pages for: Contact Bend Details Mounting Options** 

YOUR CONNECTION TO QUALITY & SERVICE

CANADA

THIS IS A C.A.D. GENERATED DRAWING DO NOT MAKE MANUAL REVISIONS TO MASTER

ORIGINAL (1)

| 842/892 Series High Temp Card Edge Connector<br>Contact Bend Detail |                                                                                                  | ACAD REFERENCE NO. 842 ENG MASTER |             |                  |        |
|---------------------------------------------------------------------|--------------------------------------------------------------------------------------------------|-----------------------------------|-------------|------------------|--------|
|                                                                     |                                                                                                  | DRAWN:                            | J.LEE       | DATE: OCT. 06/09 |        |
|                                                                     |                                                                                                  | CHECKED:                          |             | DATE:            |        |
| EDAC INC                                                            | THESE DRAWINGS AND SPECIFICATIONS ARE THE PROPERTY OF EDAC INCAND                                | SCALE:                            | NTS         | SHEET :          | 2 OF 3 |
| TORONTO, ONTARIO                                                    | SHALL NOT BE REPRODUCED, OR COPIED OR USED AS THE BASIS FOR THE MANUFACTURE OR SALE OF APPARATUS | DRAWING                           | NUMBER      |                  | ISSUE  |
| YOUR CONNECTION TO QUALITY & SERVICE                                |                                                                                                  | 8                                 | 42 Assembly |                  | 1      |