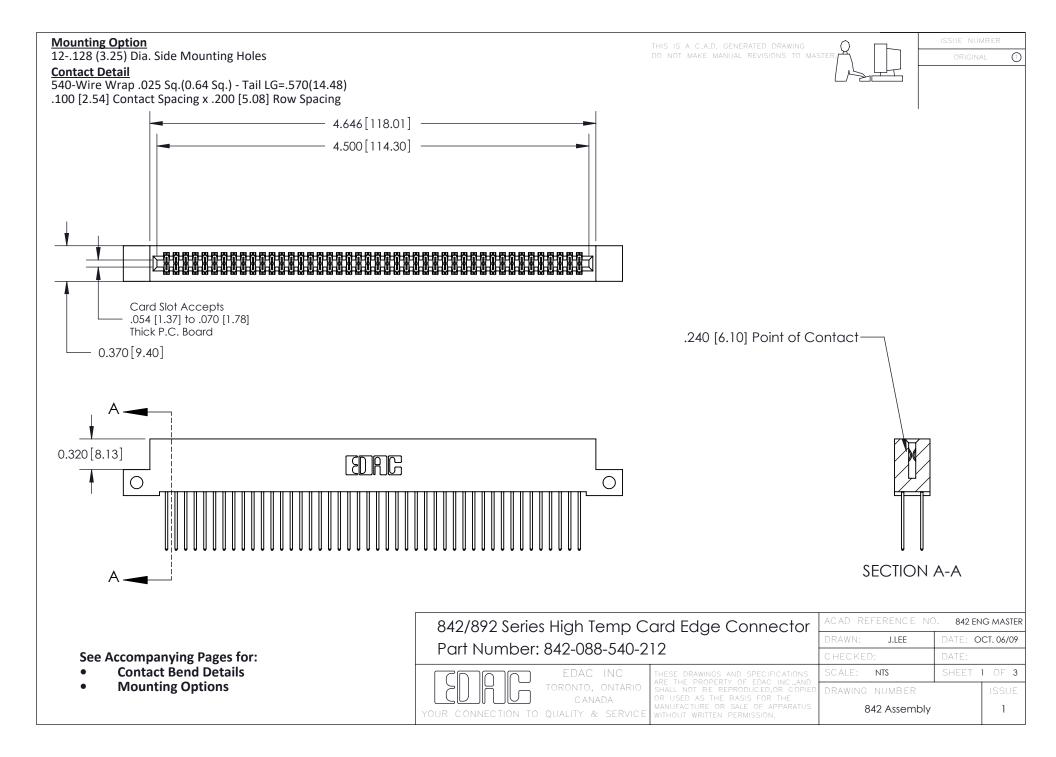

THIS IS A C.A.D. GENERATED DRAWING DO NOT MAKE MANUAL REVISIONS TO MASTER

ORIGINAL (1)



| 842/892 Series High Temp Card Edge Connector<br>Contact Bend Detail |                                                                                                 | ACAD REFERENCE NO. 842 ENG MASTER |             |                  |        |
|---------------------------------------------------------------------|-------------------------------------------------------------------------------------------------|-----------------------------------|-------------|------------------|--------|
|                                                                     |                                                                                                 | DRAWN:                            | J.LEE