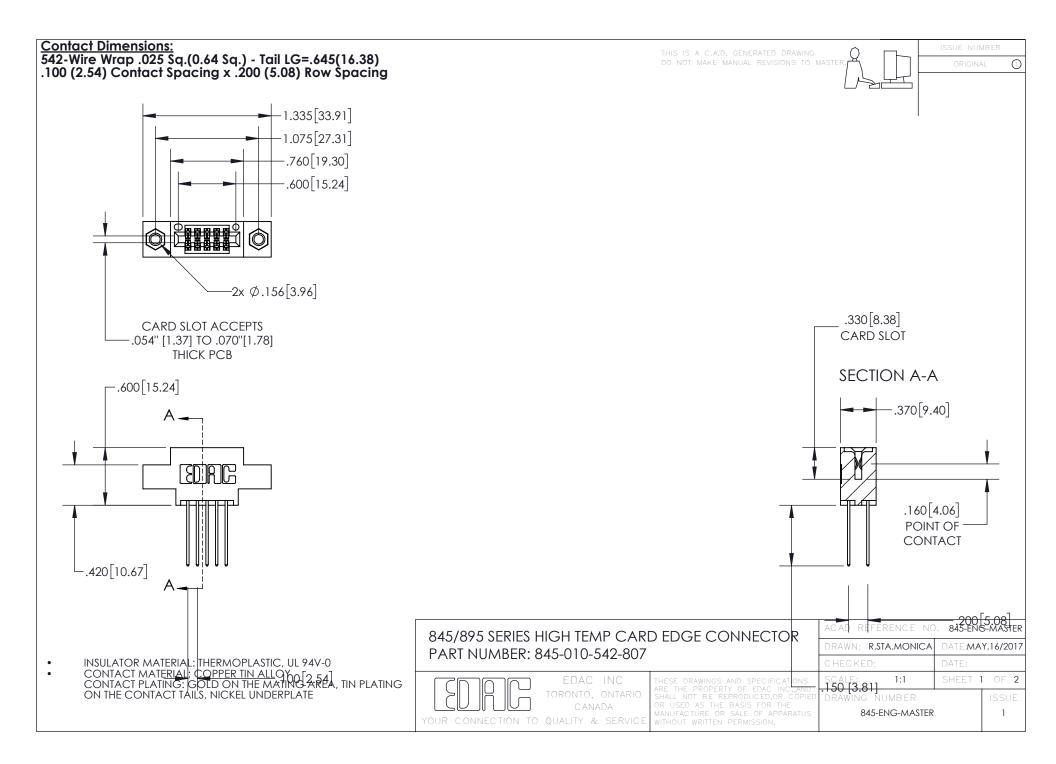

INSULATOR MATERIAL: THERMOPLASTIC POLYESTER, UL 94V-0 DAP MATERIAL AVAILABLE UPON REQUEST

**Contact Code 558** 

CONTACT MATERIAL; COPPER ALLOY CONTACT PLATING: GOLD ON THE MATING AREA, TIN PLATING ON THE CONTACT TAILS, NICKEL UNDERPLATE

## 845/895 SERIES HIGH TEMP CARD EDGE CONNECTOR CONTACT CODE 555,556,558,559,560 DIMENSIONS

YOUR CONNECTION TO QUALITY & SERVICE

Contact Code 559

|   | ACAD REFERENCE NO. 845-ENG-MASTER |                  |  |
|---|-----------------------------------|------------------|--|
|   | DRAWN: R.STA.MONICA               | DATE:MAY.16/2017 |  |
|   | CHECKED:                          | DATE:            |  |
|   | SCALE: 1:1                        | SHEET 2 OF 2     |  |
| D | DRAWING NUMBER                    | ISSUE            |  |

Contact Code 560