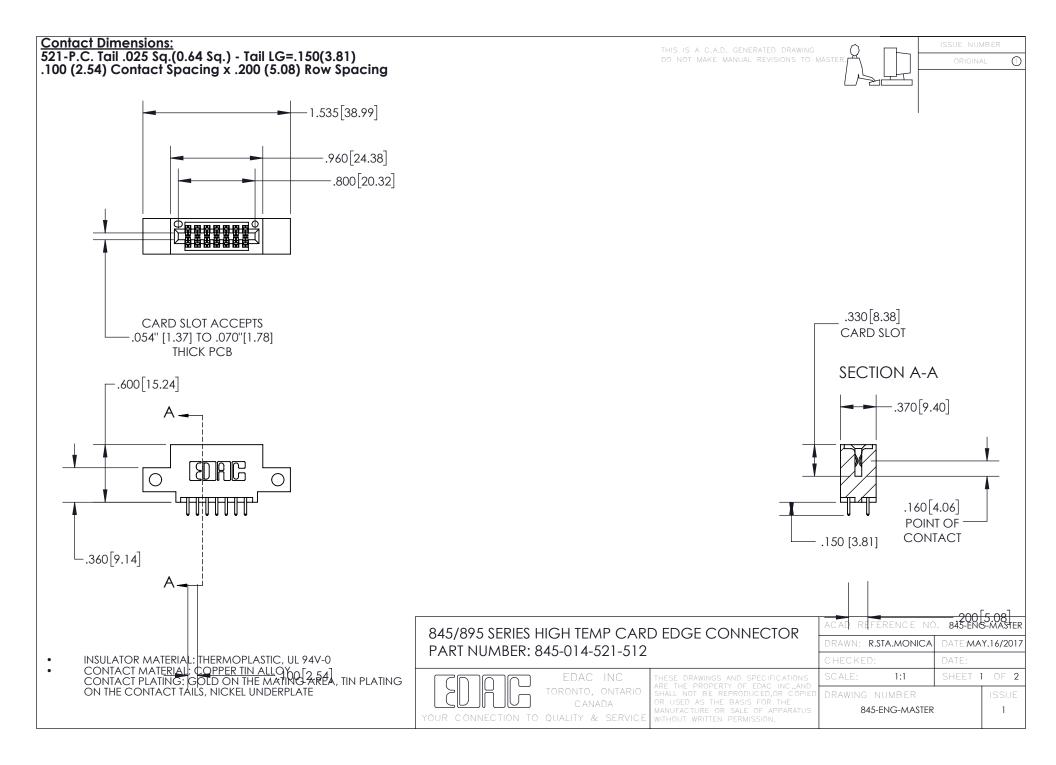

- INSULATOR MATERIAL: THERMOPLASTIC POLYESTER, UL 94V-0 DAP MATERIAL AVAILABLE UPON REQUEST
- CONTACT MATERIAL; COPPER ALLOY

CONTACT PLATING: GOLD ON THE MATING AREA, TIN PLATING ON THE CONTACT TAILS, NICKEL UNDERPLATE

## 845/895 SERIES HIGH TEMP CARD EDGE CONNECTOR CONTACT CODE 555,556,558,559,560 DIMENSIONS

YOUR CONNECTION TO QUALITY & SERVICE

|   | ACAD REFERENCE NO. 845-ENG-MASTER |                          |
|---|-----------------------------------|--------------------------|
|   | DRAWN: R.STA.MONICA               | DATE: <b>MAY.16/2017</b> |
|   | CHECKED:                          | DATE:                    |
|   | SCALE: 1:1                        | SHEET 2 OF 2             |
| D | DRAWING NUMBER                    | ISSUE                    |

845-ENG-MASTER