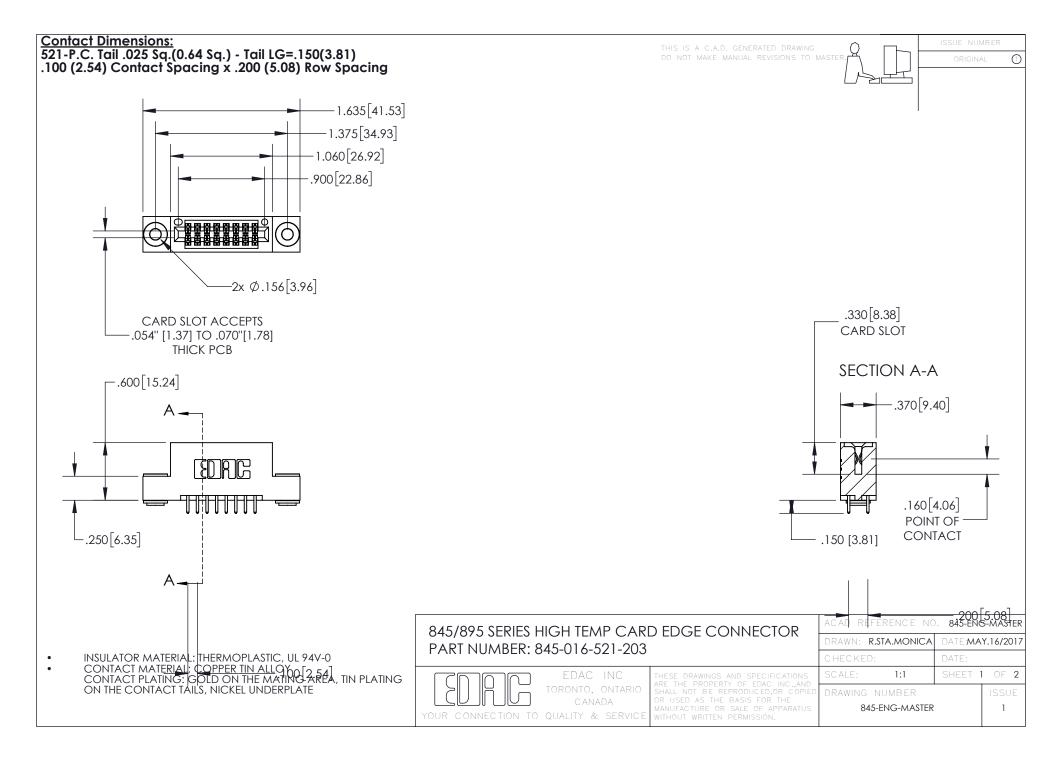

- INSULATOR MATERIAL: THERMOPLASTIC POLYESTER, UL 94V-0 DAP MATERIAL AVAILABLE UPON REQUEST
- CONTACT MATERIAL; COPPER ALLOY

CONTACT PLATING: GOLD ON THE MATING AREA, TIN PLATING ON THE CONTACT TAILS, NICKEL UNDERPLATE

## 845/895 SERIES HIGH TEMP CARD EDGE CONNECTOR CONTACT CODE 555,556,558,559,560 DIMENSIONS

YOUR CONNECTION TO QUALITY & SERVICE

|   | ACAD REFERENCE NO. 845-ENG-MASTER |                          |
|---|-----------------------------------|--------------------------|
|   | DRAWN: R.STA.MONICA               | DATE: <b>MAY.16/2017</b> |
|   | CHECKED:                          | DATE:                    |
|   | SCALE: 1:1                        | SHEET 2 OF 2             |
| D | DRAWING NUMBER                    | ISSUE                    |

845-ENG-MASTER