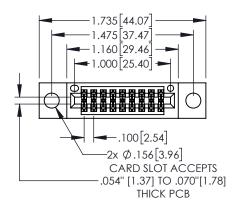

Contact Dimensions: 525-P.C. Tail .018 Sq.(0.46 Sq.) - Tail LG=.150(3.81) .100 (2.54) Contact Spacing x .200 (5.08) Row Spacing

- INSULATOR MATERIAL: THERMOPLASTIC, UL 94V-0
- CONTACT MATERIAL; COPPER TIN ALLOY
  CONTACT PLATING: GOLD ON THE MATING AREA, TIN PLATING
  ON THE CONTACT TAILS, NICKEL UNDERPLATE

.330[8.38] CARD SLOT

**SECTION A-A** 

—.370<sup>[9.40]</sup>

.160 [4.06] POINT OF CONTACT

1

| .20                                          | 0[5.08]- |
|----------------------------------------------|----------|
| 845/895 SERIES HIGH TEMP CARD EDGE CONNECTOR | ACAD     |
| PART NUMBER: 845-018-525-504                 | DRAWN    |
| 1 ANT NOMBER, 043-010-323-304                |          |