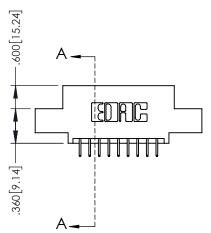

.330[8.38] CARD SLOT

**SECTION A-A** 

—.370<sup>[9.40]</sup>

.160 [4.06] POINT OF CONTACT

1

| .20                                          | 0[5.08]- |
|----------------------------------------------|----------|
| 845/895 SERIES HIGH TEMP CARD EDGE CONNECTOR | ACAD     |
| PART NUMBER: 845-018-525-504                 | DRAWN    |
| 1 ANT NOMBER, 043-010-323-304                |          |