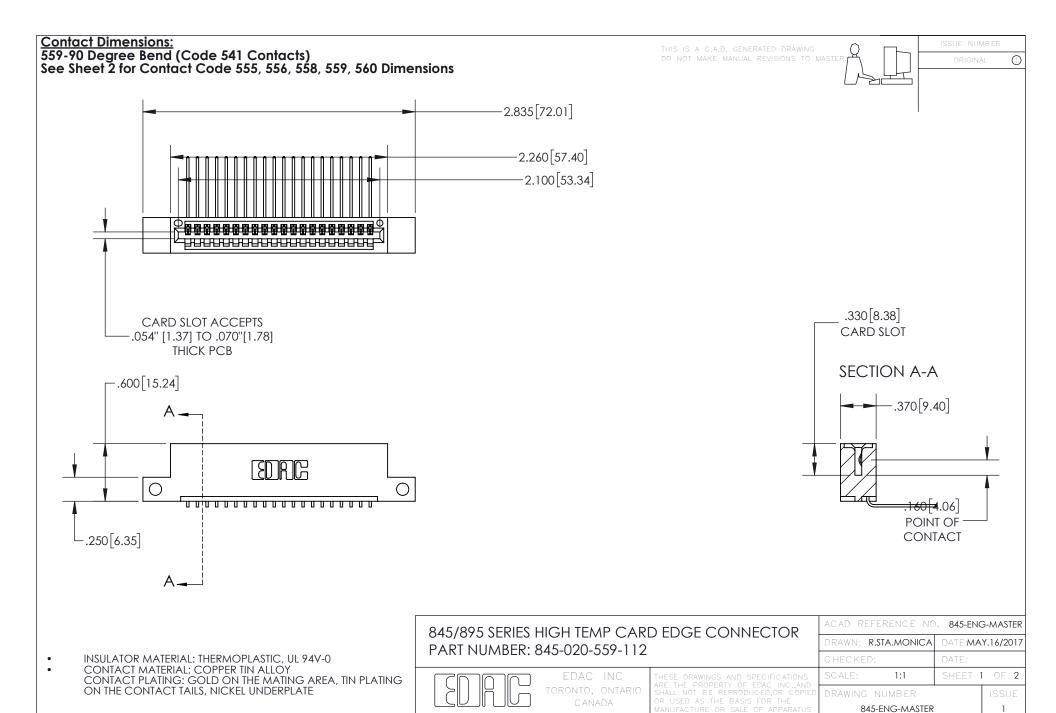

YOUR CONNECTION TO QUALITY & SERVICE

INSULATOR MATERIAL: THERMOPLASTIC POLYESTER, UL 94V-0

DAP MATERIAL AVAILABLE UPON REQUEST

**Contact Code 558** 

CONTACT MATERIAL; COPPER ALLOY CONTACT PLATING: GOLD ON THE MATING AREA, TIN PLATING ON THE CONTACT TAILS, NICKEL UNDERPLATE