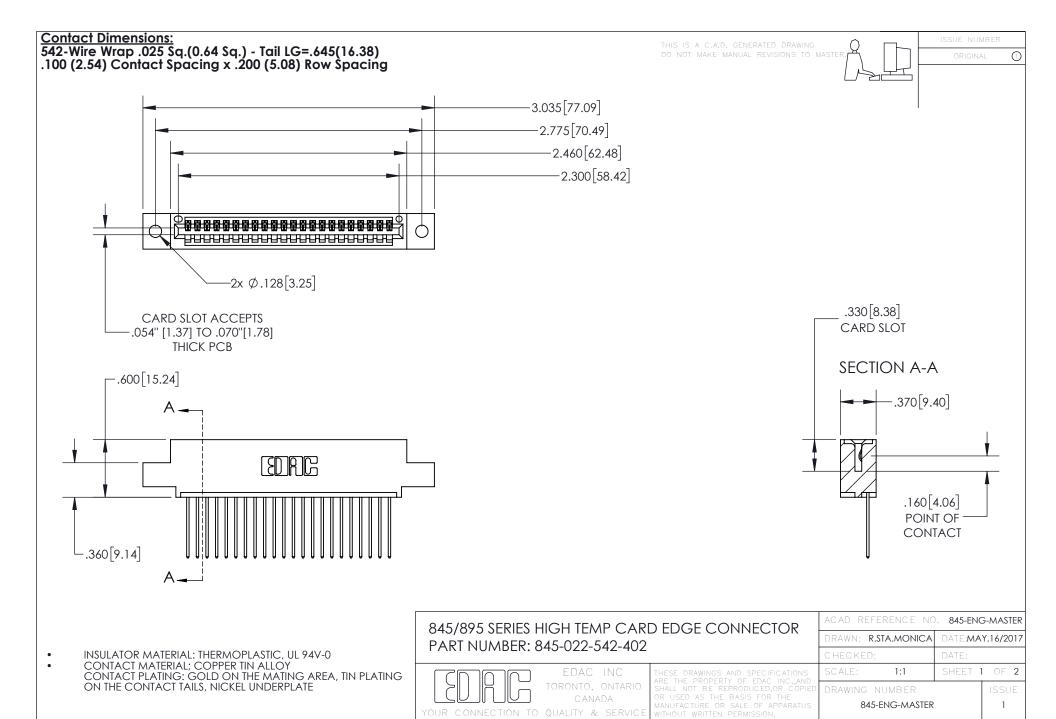

- INSULATOR MATERIAL: THERMOPLASTIC POLYESTER, UL 94V-0 DAP MATERIAL AVAILABLE UPON REQUEST
- CONTACT MATERIAL; COPPER ALLOY

CONTACT PLATING: GOLD ON THE MATING AREA, TIN PLATING ON THE CONTACT TAILS, NICKEL UNDERPLATE