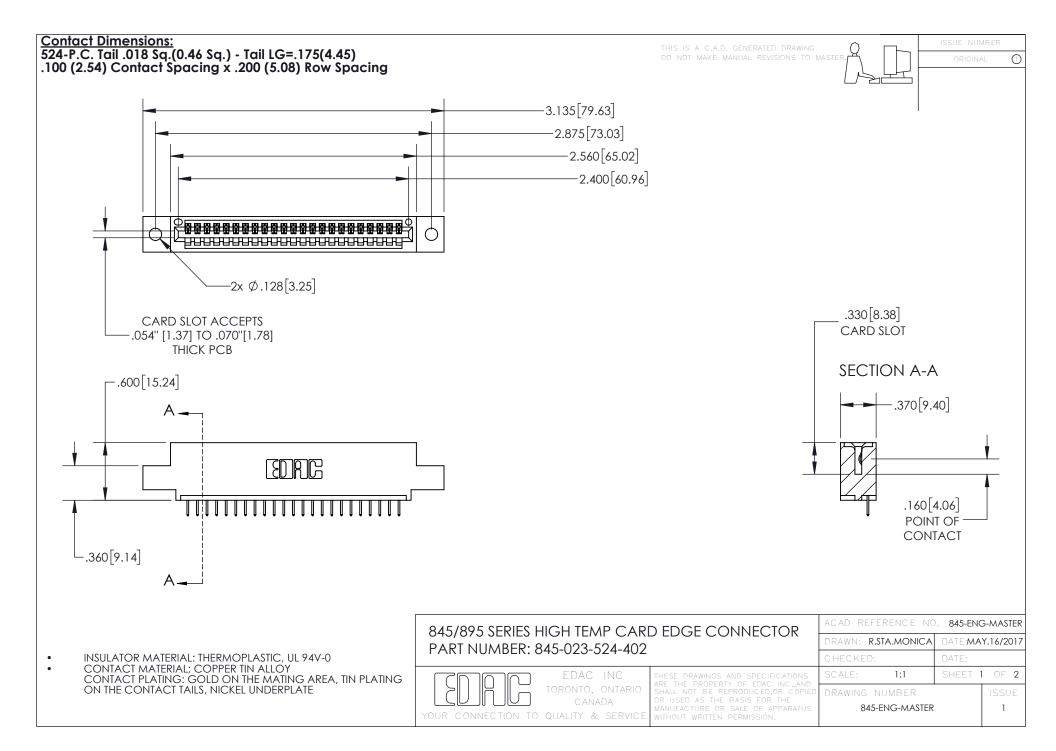

## 845/895 SERIES HIGH TEMP CARD EDGE CONNECTOR CONTACT CODE 555,556,558,559,560 DIMENSIONS

YOUR CONNECTION TO QUALITY & SERVICE

|   | ACAD REFERENCE NO. 845-ENG-MASTER |                  |
|---|-----------------------------------|------------------|
|   | DRAWN: R.STA.MONICA               | DATE:MAY.16/2017 |
|   | CHECKED:                          | DATE:            |
| D | SCALE: 1:1                        | SHEET 2 OF 2     |
|   | DRAWING NUMBER                    | ISSUE            |