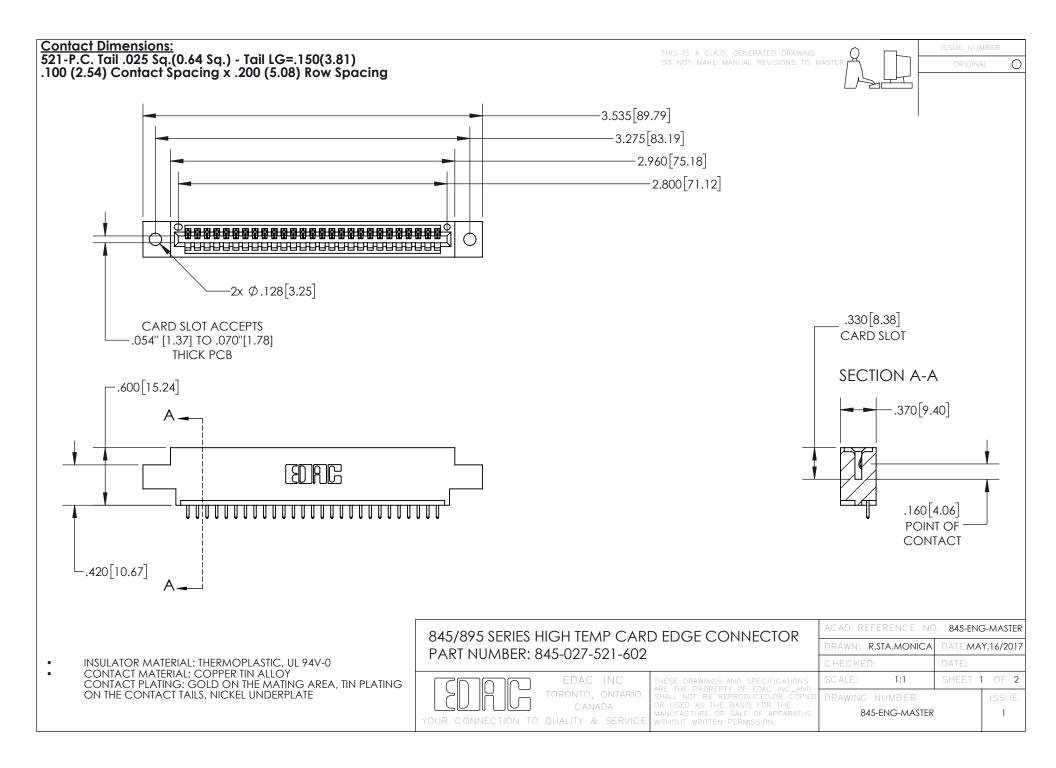

- INSULATOR MATERIAL: THERMOPLASTIC POLYESTER, UL 94V-0 DAP MATERIAL AVAILABLE UPON REQUEST
- CONTACT MATERIAL; COPPER ALLOY

CONTACT PLATING: GOLD ON THE MATING AREA, TIN PLATING ON THE CONTACT TAILS, NICKEL UNDERPLATE

## 845/895 SERIES HIGH TEMP CARD EDGE CONNECTOR CONTACT CODE 555,556,558,559,560 DIMENSIONS

YOUR CONNECTION TO QUALITY & SERVICE

|   | ACAD REFERENCE NO. 845-ENG-MASTER |                  |
|---|-----------------------------------|------------------|
|   | DRAWN: R.STA.MONICA               | DATE:MAY.16/2017 |
|   | CHECKED:                          | DATE:            |
| D | SCALE: 1:1                        | SHEET 2 OF 2     |
|   | DRAWING NUMBER                    | ISSUE            |

845-ENG-MASTER