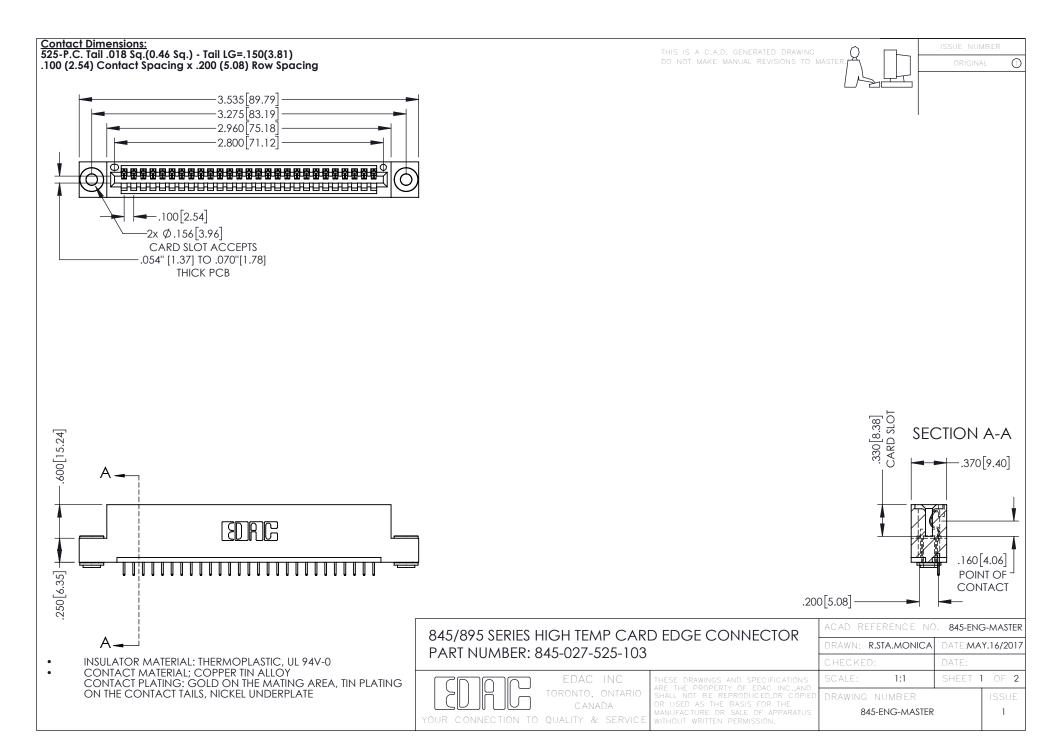

- INSULATOR MATERIAL: THERMOPLASTIC POLYESTER, UL 94V-0 DAP MATERIAL AVAILABLE UPON REQUEST
- CONTACT MATERIAL; COPPER ALLOY

**Contact Code 558** 

CONTACT PLATING: GOLD ON THE MATING AREA, TIN PLATING ON THE CONTACT TAILS, NICKEL UNDERPLATE

## 845/895 SERIES HIGH TEMP CARD EDGE CONNECTOR CONTACT CODE 555,556,558,559,560 DIMENSIONS

YOUR CONNECTION TO QUALITY & SERVICE

Contact Code 559

|   | ACAD REFERENCE NO   | . 845-ENG-MASTER |
|---|---------------------|------------------|
|   | DRAWN: R.STA.MONICA | DATE:MAY.16/2017 |
|   | CHECKED:            | DATE:            |
|   | SCALE: 1:1          | SHEET 2 OF 2     |
| D | DRAWING NUMBER      | ISSUE            |

Contact Code 560

845-ENG-MASTER