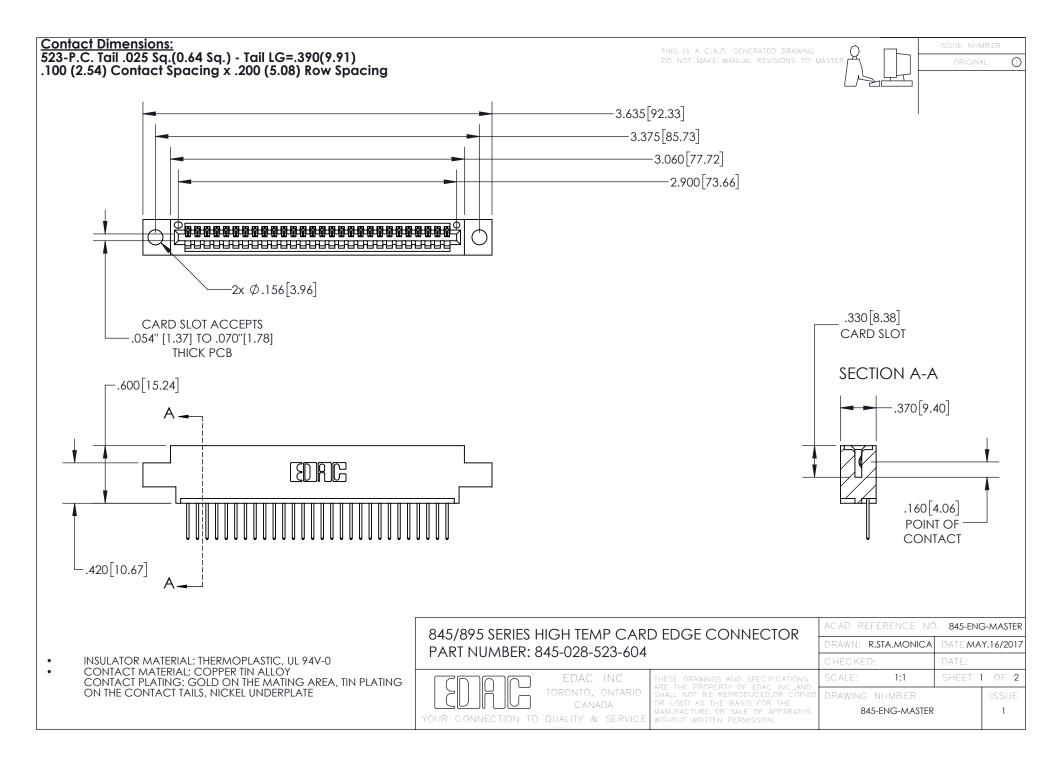

- INSULATOR MATERIAL: THERMOPLASTIC POLYESTER, UL 94V-0 DAP MATERIAL AVAILABLE UPON REQUEST
- CONTACT MATERIAL; COPPER ALLOY

CONTACT PLATING: GOLD ON THE MATING AREA, TIN PLATING ON THE CONTACT TAILS, NICKEL UNDERPLATE

## 845/895 SERIES HIGH TEMP CARD EDGE CONNECTOR CONTACT CODE 555,556,558,559,560 DIMENSIONS

YOUR CONNECTION TO QUALITY & SERVICE

|   | ACAD REFERENCE NO. 845-ENG-MASTER |                  |
|---|-----------------------------------|------------------|
|   | DRAWN: R.STA.MONICA               | DATE:MAY.16/2017 |
|   | CHECKED:                          | DATE:            |
| D | SCALE: 1:1                        | SHEET 2 OF 2     |
|   | DRAWING NUMBER                    | ISSUE            |

845-ENG-MASTER