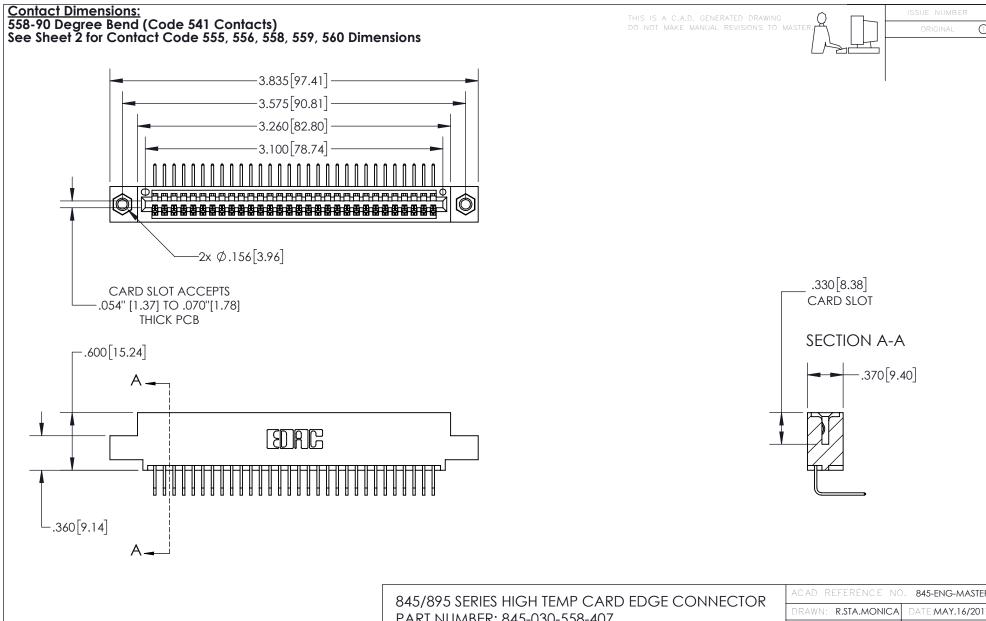

INSULATOR MATERIAL: THERMOPLASTIC, UL 94V-0

CONTACT MATERIAL; COPPER TIN ALLOY
CONTACT PLATING: GOLD ON THE MATING AREA, TIN PLATING
ON THE CONTACT TAILS, NICKEL UNDERPLATE

| 845/895 SERIES HIGH TEMP CARD EDGE CONNECTOR | ? |
|----------------------------------------------|---|
| PART NUMBER: 845-030-558-407                 |   |