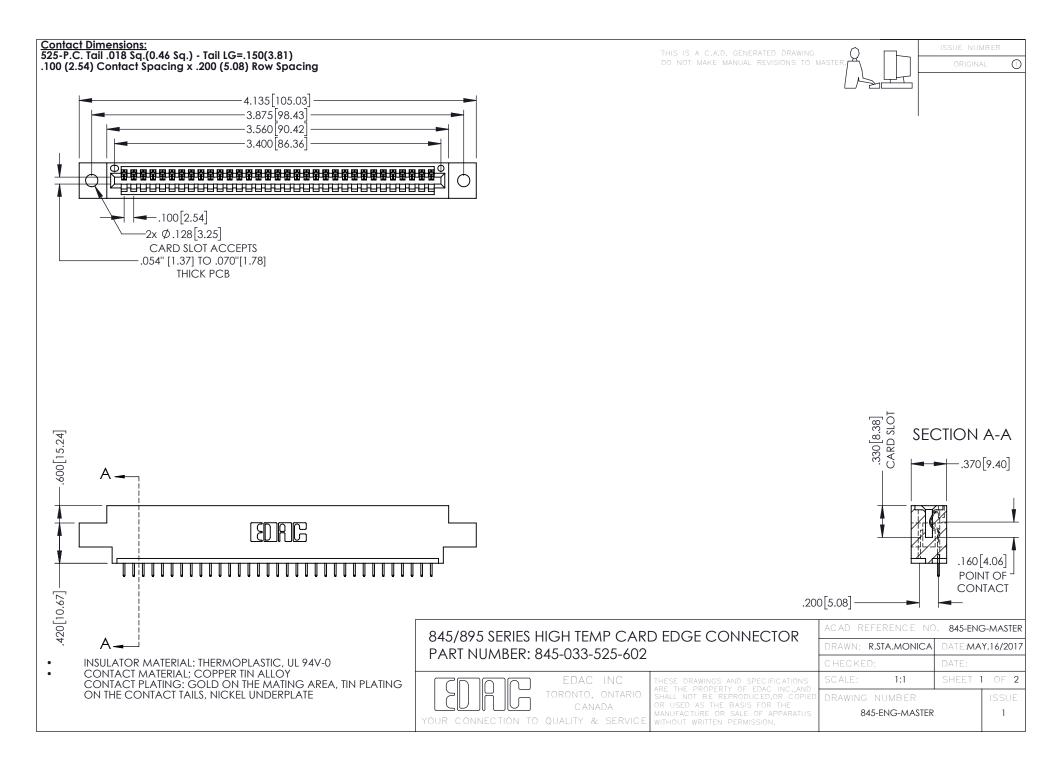

- INSULATOR MATERIAL: THERMOPLASTIC POLYESTER, UL 94V-0 DAP MATERIAL AVAILABLE UPON REQUEST
- CONTACT MATERIAL; COPPER ALLOY

**Contact Code 558** 

CONTACT PLATING: GOLD ON THE MATING AREA, TIN PLATING ON THE CONTACT TAILS, NICKEL UNDERPLATE

## 845/895 SERIES HIGH TEMP CARD EDGE CONNECTOR CONTACT CODE 555,556,558,559,560 DIMENSIONS

YOUR CONNECTION TO QUALITY & SERVICE

Contact Code 559

|   | ACAD REFERENCE NO   | . 845-ENG-MASTER |
|---|---------------------|------------------|
|   | DRAWN: R.STA.MONICA | DATE:MAY.16/2017 |
|   | CHECKED:            | DATE:            |
|   | SCALE: 1:1          | SHEET 2 OF 2     |
| D | DRAWING NUMBER      | ISSUE            |

Contact Code 560

845-ENG-MASTER