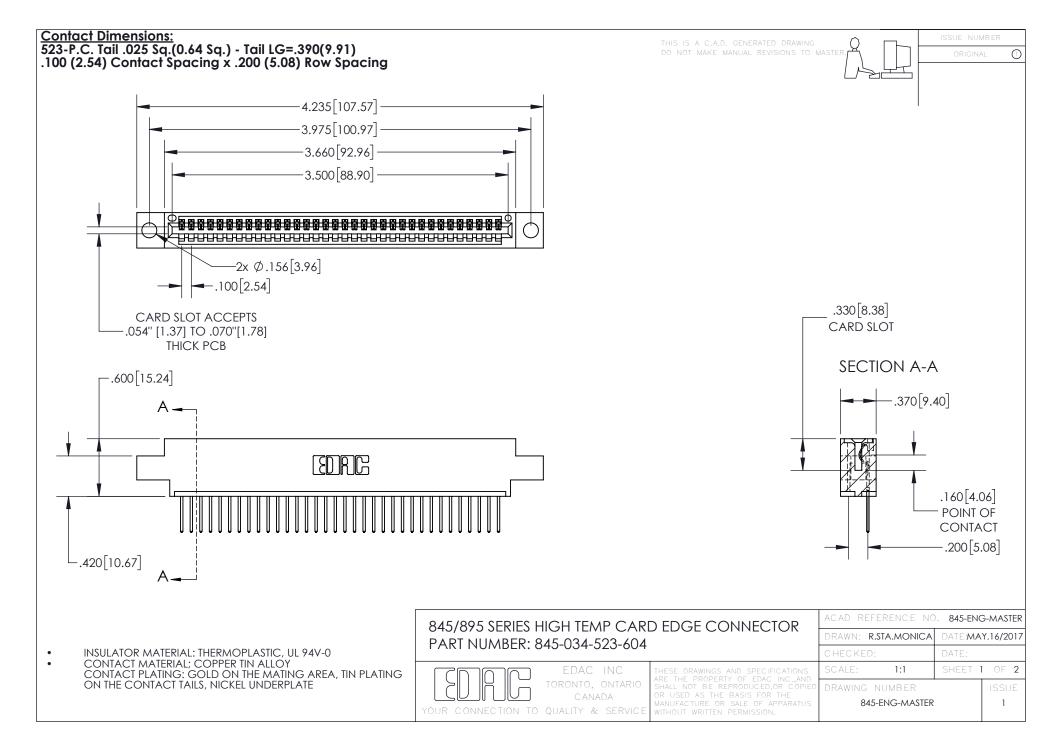

INSULATOR MATERIAL: THERMOPLASTIC POLYESTER, UL 94V-0 DAP MATERIAL AVAILABLE UPON REQUEST

**Contact Code 558** 

CONTACT MATERIAL; COPPER ALLOY CONTACT PLATING: GOLD ON THE MATING AREA, TIN PLATING ON THE CONTACT TAILS, NICKEL UNDERPLATE

## 845/895 SERIES HIGH TEMP CARD EDGE CONNECTOR CONTACT CODE 555,556,558,559,560 DIMENSIONS

YOUR CONNECTION TO QUALITY & SERVICE

Contact Code 559

|   | ACAD REFERENCE NO. 845-ENG-MASTER |                  |  |
|---|-----------------------------------|------------------|--|
|   | DRAWN: R.STA.MONICA               | DATE:MAY.16/2017 |  |
|   | CHECKED:                          | DATE:            |  |
|   | SCALE: 1:1                        | SHEET 2 OF 2     |  |
| D | DRAWING NUMBER                    | ISSUE            |  |

Contact Code 560