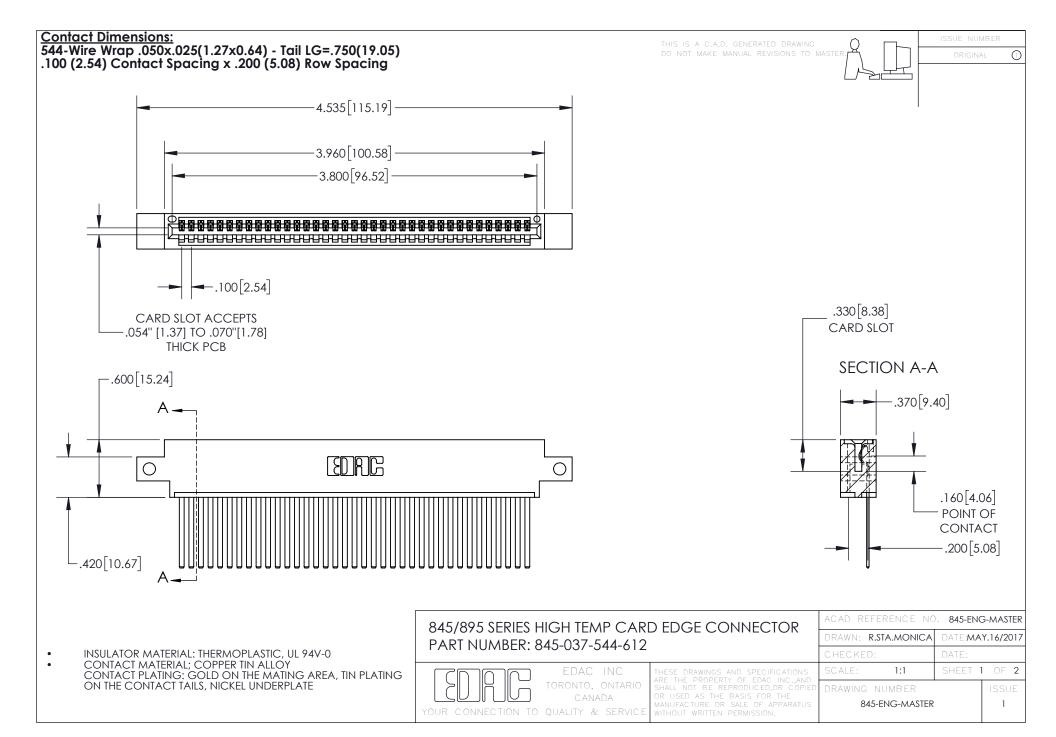

INSULATOR MATERIAL: THERMOPLASTIC POLYESTER, UL 94V-0 DAP MATERIAL AVAILABLE UPON REQUEST

**Contact Code 558** 

CONTACT MATERIAL; COPPER ALLOY CONTACT PLATING: GOLD ON THE MATING AREA, TIN PLATING ON THE CONTACT TAILS, NICKEL UNDERPLATE

## 845/895 SERIES HIGH TEMP CARD EDGE CONNECTOR CONTACT CODE 555,556,558,559,560 DIMENSIONS

YOUR CONNECTION TO QUALITY & SERVICE

Contact Code 559

|   | ACAD REFERENCE NO. 845-ENG-MASTER |                  |  |
|---|-----------------------------------|------------------|--|
|   | DRAWN: R.STA.MONICA               | DATE:MAY.16/2017 |  |
|   | CHECKED:                          | DATE:            |  |
|   | SCALE: 1:1                        | SHEET 2 OF 2     |  |
| D | DRAWING NUMBER                    | ISSUE            |  |

Contact Code 560