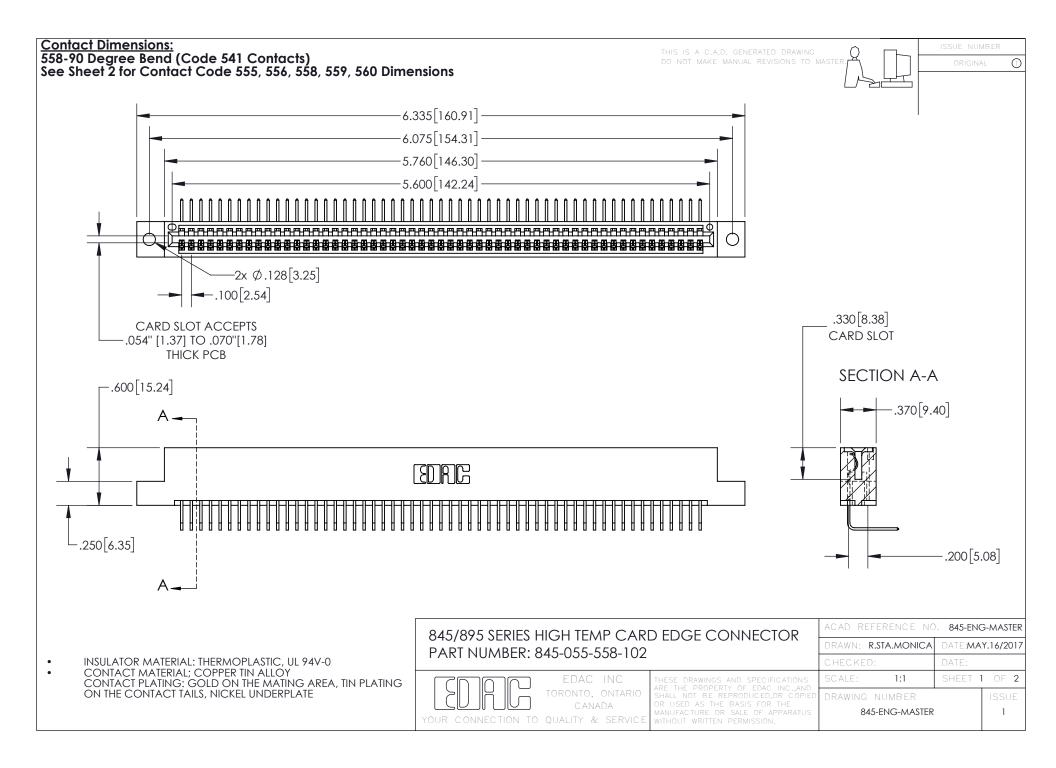

INSULATOR MATERIAL: THERMOPLASTIC POLYESTER, UL 94V-0 DAP MATERIAL AVAILABLE UPON REQUEST

**Contact Code 558** 

CONTACT MATERIAL; COPPER ALLOY CONTACT PLATING: GOLD ON THE MATING AREA, TIN PLATING ON THE CONTACT TAILS, NICKEL UNDERPLATE

## 845/895 SERIES HIGH TEMP CARD EDGE CONNECTOR CONTACT CODE 555,556,558,559,560 DIMENSIONS

YOUR CONNECTION TO QUALITY & SERVICE

Contact Code 559

|   | ACAD REFERENCE NO. 845-ENG-MASTER |                  |  |
|---|-----------------------------------|------------------|--|
|   | DRAWN: R.STA.MONICA               | DATE:MAY.16/2017 |  |
|   | CHECKED:                          | DATE:            |  |
|   | SCALE: 1:1                        | SHEET 2 OF 2     |  |
| D | DRAWING NUMBER                    | ISSUE            |  |

Contact Code 560