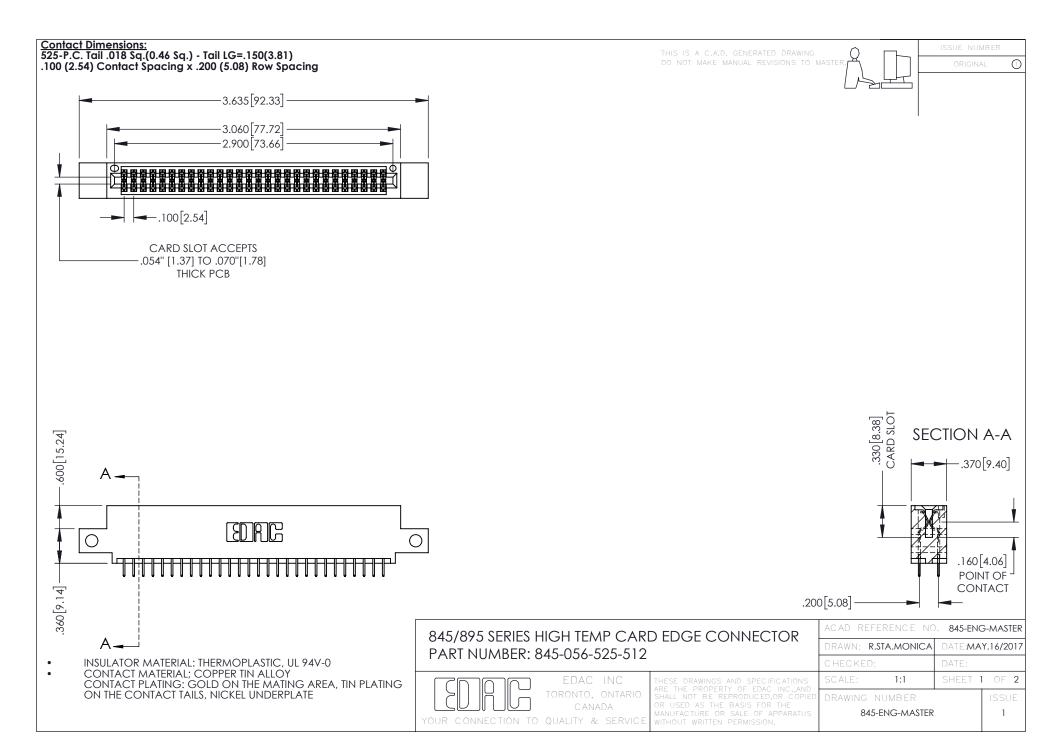

- INSULATOR MATERIAL: THERMOPLASTIC POLYESTER, UL 94V-0 DAP MATERIAL AVAILABLE UPON REQUEST
- CONTACT MATERIAL; COPPER ALLOY

**Contact Code 558** 

CONTACT PLATING: GOLD ON THE MATING AREA, TIN PLATING ON THE CONTACT TAILS, NICKEL UNDERPLATE

## 845/895 SERIES HIGH TEMP CARD EDGE CONNECTOR CONTACT CODE 555,556,558,559,560 DIMENSIONS

YOUR CONNECTION TO QUALITY & SERVICE

Contact Code 559

|   | ACAD REFERENCE NO   | . 845-ENG-MASTER |
|---|---------------------|------------------|
|   | DRAWN: R.STA.MONICA | DATE:MAY.16/2017 |
|   | CHECKED:            | DATE:            |
|   | SCALE: 1:1          | SHEET 2 OF 2     |
| D | DRAWING NUMBER      | ISSUE            |

Contact Code 560

845-ENG-MASTER