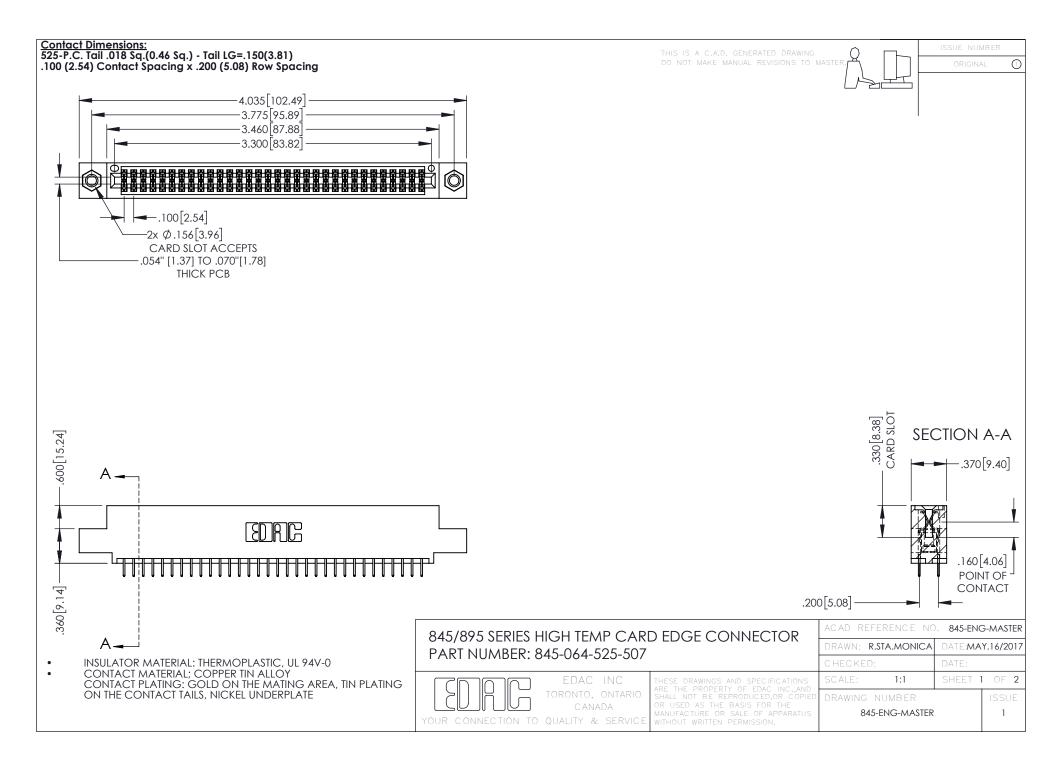

- INSULATOR MATERIAL: THERMOPLASTIC POLYESTER, UL 94V-0 DAP MATERIAL AVAILABLE UPON REQUEST
- CONTACT MATERIAL; COPPER ALLOY

**Contact Code 558** 

CONTACT PLATING: GOLD ON THE MATING AREA, TIN PLATING ON THE CONTACT TAILS, NICKEL UNDERPLATE

## 845/895 SERIES HIGH TEMP CARD EDGE CONNECTOR CONTACT CODE 555,556,558,559,560 DIMENSIONS

YOUR CONNECTION TO QUALITY & SERVICE

Contact Code 559

|   | ACAD REFERENCE NO   | . 845-ENG-MASTER |
|---|---------------------|------------------|
|   | DRAWN: R.STA.MONICA | DATE:MAY.16/2017 |
|   | CHECKED:            | DATE:            |
|   | SCALE: 1:1          | SHEET 2 OF 2     |
| D | DRAWING NUMBER      | ISSUE            |

Contact Code 560

845-ENG-MASTER