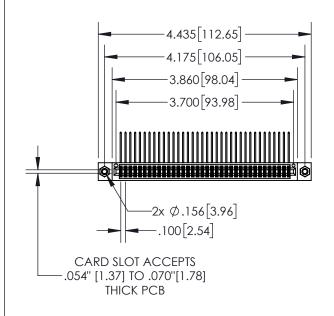

**Contact Dimensions:** 

558-90 Degree Bend (Code 541 Contacts) See Sheet 2 for Contact Code 555, 556, 558, 559, 560 Dimensions

- 845/895 SERIES HIGH TEMP CARD EDGE CONNECTOR **PART N** INSULATOR MATERIAL: THERMOPLASTIC, UL 94V-0
- CONTACT MATERIAL; COPPER TIN ALLOY
  CONTACT PLATING: GOLD ON THE MATING AREA, TIN PLATING
  ON THE CONTACT TAILS, NICKEL UNDERPLATE

ACAD REFERENCE NO. 845-ENG-MASTER

| NUMBER: 845-0/2-558-208      |                                                      |         | R.STA.MONICA | DATE:MA | Y.16/2017 |
|------------------------------|------------------------------------------------------|---------|--------------|---------|-----------|
|                              |                                                      |         | :            | DATE:   |           |
| EDAC INC                     | EDAC INC TORONTO, ONTARIO CANADA O QUALITY & SERVICE | SCALE:  | 1:2          | SHEET 1 | OF 2      |
|                              |                                                      | DRAWING | NUMBER       |         | ISSUE     |
|                              |                                                      | 845     | 5-ENG-MASTER |         | 1         |
| THE THE TO GOVERN BE SERVICE | WILLIAM LEIGHTSSION.                                 |         |              |         |           |