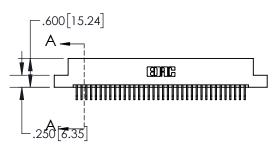

| .330[8.38]<br>CARD SLOT     |  |  |  |  |  |
|-----------------------------|--|--|--|--|--|
| 370[9.40]<br>SECTION A-A    |  |  |  |  |  |
| .160[4.06] POINT OF CONTACT |  |  |  |  |  |
| 200[5.08]                   |  |  |  |  |  |