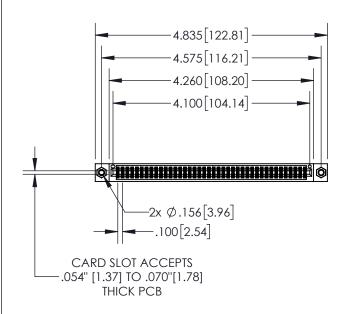

## **Contact Dimensions:**

556-Extender Board Bend (Code 520 Contacts)
See Sheet 2 for Contact Code 555, 556, 558, 559, 560 Dimensions

- INSULATOR MATERIAL: THERMOPLASTIC, UL 94V-0
- CONTACT MATERIAL; COPPER TIN ALLOY CONTACT PLATING: GOLD ON THE MATING AREA, TIN PLATING ON THE CONTACT TAILS, NICKEL UNDERPLATE

| 845/895 SERIES HIGH TEMP CARD EDGE CONNECTOR |
|----------------------------------------------|
| PART NUMBER: 845-080-556-807                 |

YOUR CONNECTION TO QUALITY & SERVICE

| ACAD REFERENCE NO   | . 845-ENG-MASTER |
|---------------------|------------------|
| DRAWN: R.STA.MONICA | DATE:MAY.16/2017 |
| CHECKED:            | DATE:            |
| SCALE: 1:2          | SHEET 1 OF 2     |
| DRAWING NUMBER      | ISSUE            |