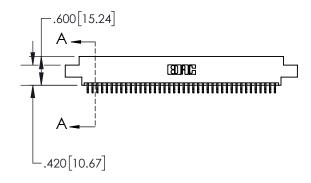

1

| KENIZIONZ | MASIER. |  |  |
|-----------|---------|--|--|
|           |         |  |  |

| .330[8.38]<br>CARD SLOT     |  |  |  |  |  |  |
|-----------------------------|--|--|--|--|--|--|
| .370[9.40]                  |  |  |  |  |  |  |
| SECTION A-A                 |  |  |  |  |  |  |
| .160[4.06] POINT OF CONTACT |  |  |  |  |  |  |
| 200[5.08]                   |  |  |  |  |  |  |

## 845/895 SERIES HIGH TEMP CARD EDGE CONNECTOR CONTACT CODE 555,556,558,559,560 DIMENSIONS

YOUR CONNECTION TO QUALITY & SERVICE

|   | ACAD REFERENCE NO. 845-ENG-MASTER |                  |  |  |  |  |  |  |
|---|-----------------------------------|------------------|--|--|--|--|--|--|
|   | DRAWN: R.STA.MONICA               | DATE:MAY.16/2017 |  |  |  |  |  |  |
|   | CHECKED:                          | DATE:            |  |  |  |  |  |  |
|   | SCALE: 1:1                        | SHEET 2 OF 2     |  |  |  |  |  |  |
| D | DRAWING NUMBER                    | ISSUE            |  |  |  |  |  |  |