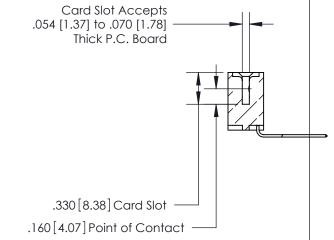

<u>Contact Dimensions:</u>
559-90 Degree Bend (Code 541 Contacts)
See Sheet 2 for Contact Code 555, 556, 558, 559, 560 Dimensions

THIS IS A C.A.D. GENERATED DRAWING DO NOT MAKE MANUAL REVISIONS TO MASTER.

ISSUE NUMBER

ORIGINAL

.600 [15.24]

- INSULATOR MATERIAL: THERMOPLASTIC POLYESTER, UL 94V-0 CONTACT MATERIAL; COPPER, NICKEL, TIN ALLOY CA-725 CONTACT PLATING: GOLD ON THE MATING AREA, TIN-LEAD
  - ON THE CONTACT TAILS, NICKEL UNDERPLATE