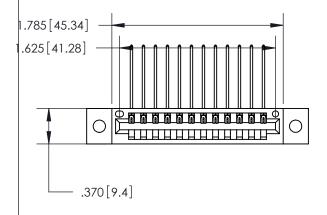

846/896 SERIES HIGH TEMP CARD EDGE CONNECTOR PART NUMBER: 846-012-559-602

**EDAC INC** TORONTO, ONTARIO CANADA

THESE DRAWINGS AND SPECIFICATIONS ARE THE PROPERTY OF EDAC INC.,AND SHALL NOT BE REPRODUCED, OR COPIED OR USED AS THE BASIS FOR THE MANUFACTURE OR SALE OF APPARATUS WITHOUT WRITTEN PERMISSION.

| ACAD REFERENCE NO. | 846-ENG-MASTER   |
|--------------------|------------------|
| DRAWN: J.LEE       | DATE: APR. 22/09 |
| CHECKED:           | DATE:            |
| SCALE: 1:1         | SHEET 1 OF 2     |
| DRAWING NUMBER     | ISSUE            |
| 846-ENG-MASTER     | 1                |