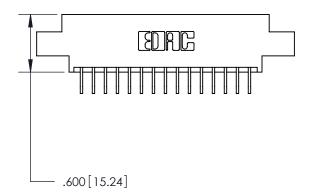

ISSUE NUMBER ORIGINAL

1

INSULATOR MATERIAL: THERMOPLASTIC POLYESTER, UL 94V-0 CONTACT MATERIAL; COPPER, NICKEL, TIN ALLOY CA-725 CONTACT PLATING: GOLD ON THE MATING AREA, TIN-LEAD

ON THE CONTACT TAILS, NICKEL UNDERPLATE

Card Slot Accepts

846/896 SERIES HIGH TEMP CARD EDGE CONNECTOR PART NUMBER: 846-030-559-807

YOUR CONNECTION TO QUALITY & SERVICE

**EDAC INC** TORONTO, ONTARIO CANADA

THESE DRAWINGS AND SPECIFICATIONS ARE THE PROPERTY OF EDAC INC., AND SHALL NOT BE REPRODUCED, OR COPIED OR USED AS THE BASIS FOR THE MANUFACTURE OR SALE OF APPARATUS WITHOUT WRITTEN PERMISSION.

| ACAD REFERENCE NO. | 846-ENG-MASTER   |
|--------------------|------------------|
| DRAWN: J.LEE       | DATE: APR. 22/09 |
| CHECKED:           | DATE:            |
| SCALE: 1:1         | SHEET 1 OF 2     |
| DRAWING NUMBER     | ISSUE            |
| 846-ENG-MASTER     | 1                |