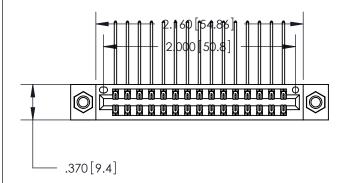

ISSUE NUMBER ORIGINAL

1

INSULATOR MATERIAL: THERMOPLASTIC POLYESTER, UL 94V-0 CONTACT MATERIAL; COPPER, NICKEL, TIN ALLOY CA-725 CONTACT PLATING: GOLD ON THE MATING AREA, TIN-LEAD

ON THE CONTACT TAILS, NICKEL UNDERPLATE

Card Slot Accepts

846/896 SERIES HIGH TEMP CARD EDGE CONNECTOR PART NUMBER: 846-030-559-807

YOUR CONNECTION TO QUALITY & SERVICE

**EDAC INC** TORONTO, ONTARIO CANADA

THESE DRAWINGS AND SPECIFICATIONS ARE THE PROPERTY OF EDAC INC., AND SHALL NOT BE REPRODUCED, OR COPIED OR USED AS THE BASIS FOR THE MANUFACTURE OR SALE OF APPARATUS WITHOUT WRITTEN PERMISSION.

| ACAD REFERENCE NO. | 846-ENG-MASTER   |
|--------------------|------------------|
| DRAWN: J.LEE       | DATE: APR. 22/09 |
| CHECKED:           | DATE:            |
| SCALE: 1:1         | SHEET 1 OF 2     |
| DRAWING NUMBER     | ISSUE            |
| 846-ENG-MASTER     | 1                |