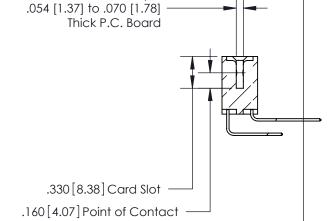

Card Slot Accepts

846/896 SERIES HIGH TEMP CARD EDGE CONNECTOR PART NUMBER: 846-030-559-807

YOUR CONNECTION TO QUALITY & SERVICE

**EDAC INC** TORONTO, ONTARIO CANADA

THESE DRAWINGS AND SPECIFICATIONS ARE THE PROPERTY OF EDAC INC., AND SHALL NOT BE REPRODUCED, OR COPIED OR USED AS THE BASIS FOR THE MANUFACTURE OR SALE OF APPARATUS WITHOUT WRITTEN PERMISSION.

## 846/896 SERIES HIGH TEMP CARD EDGE CONNECTOR CONTACT CODE 555,556,558,559,560 DIMENSIONS

.150 [3.81]

YOUR CONNECTION TO QUALITY & SERVICE

**Contact Code 559** 

**EDAC INC** TORONTO, ONTARIO CANADA

THESE DRAWINGS AND SPECIFICATIONS ARE THE PROPERTY OF EDAC INC.,AND SHALL NOT BE REPRODUCED, OR COPIED OR USED AS THE BASIS FOR THE MANUFACTURE OR SALE OF APPARATUS WITHOUT WRITTEN PERMISSION.