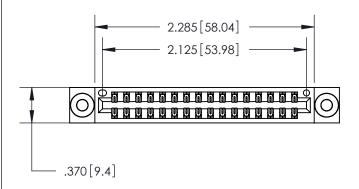

846/896 SERIES HIGH TEMP CARD EDGE CONNECTOR PART NUMBER: 846-032-560-203

**EDAC INC** TORONTO, ONTARIO CANADA

THESE DRAWINGS AND SPECIFICATIONS ARE THE PROPERTY OF EDAC INC., AND SHALL NOT BE REPRODUCED, OR COPIED OR USED AS THE BASIS FOR THE MANUFACTURE OR SALE OF APPARATUS WITHOUT WRITTEN PERMISSION.

<u>Contact Dimensions:</u> 560-Extender Board Bend (Code 523 Contacts) See Sheet 2 for Contact Code 555, 556, 558, 559, 560 Dimensions

THIS IS A C.A.D. GENERATED DRAWING DO NOT MAKE MANUAL REVISIONS TO MASTER.