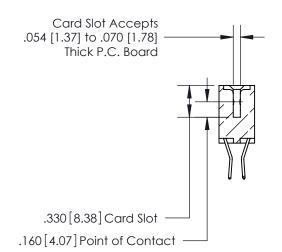

## 846/896 SERIES HIGH TEMP CARD EDGE CONNECTOR CONTACT CODE 555,556,558,559,560 DIMENSIONS

.150 [3.81]

YOUR CONNECTION TO QUALITY & SERVICE

**Contact Code 559** 

**EDAC INC** TORONTO, ONTARIO CANADA

THESE DRAWINGS AND SPECIFICATIONS ARE THE PROPERTY OF EDAC INC.,AND SHALL NOT BE REPRODUCED, OR COPIED OR USED AS THE BASIS FOR THE MANUFACTURE OR SALE OF APPARATUS WITHOUT WRITTEN PERMISSION.

**Contact Code 558** 

**Contact Code 560** 

INSULATOR MATERIAL: THERMOPLASTIC POLYESTER, UL 94V-0 CONTACT MATERIAL; COPPER, NICKEL, TIN ALLOY CA-725 CONTACT PLATING: GOLD ON THE MATING AREA, TIN-LEAD ON THE CONTACT TAILS, NICKEL UNDERPLATE