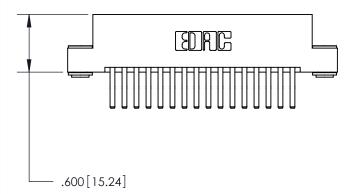

846/896 SERIES HIGH TEMP CARD EDGE CONNECTOR PART NUMBER: 846-032-560-203

**EDAC INC** TORONTO, ONTARIO CANADA

THESE DRAWINGS AND SPECIFICATIONS ARE THE PROPERTY OF EDAC INC., AND SHALL NOT BE REPRODUCED, OR COPIED OR USED AS THE BASIS FOR THE MANUFACTURE OR SALE OF APPARATUS WITHOUT WRITTEN PERMISSION.

<u>Contact Dimensions:</u> 560-Extender Board Bend (Code 523 Contacts) See Sheet 2 for Contact Code 555, 556, 558, 559, 560 Dimensions

THIS IS A C.A.D. GENERATED DRAWING DO NOT MAKE MANUAL REVISIONS TO MASTER.