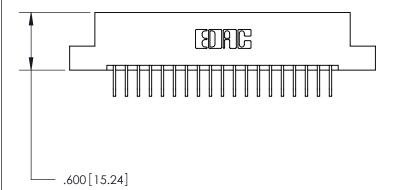

846/896 SERIES HIGH TEMP CARD EDGE CONNECTOR PART NUMBER: 846-038-558-208

YOUR CONNECTION TO QUALITY & SERVICE

**EDAC INC** TORONTO, ONTARIO CANADA

THESE DRAWINGS AND SPECIFICATIONS ARE THE PROPERTY OF EDAC INC., AND SHALL NOT BE REPRODUCED, OR COPIED OR USED AS THE BASIS FOR THE MANUFACTURE OR SALE OF APPARATUS WITHOUT WRITTEN PERMISSION.

<u>Contact Dimensions:</u>
558-90 Degree Bend (Code 541 Contacts)
See Sheet 2 for Contact Code 555, 556, 558, 559, 560 Dimensions

THIS IS A C.A.D. GENERATED DRAWING DO NOT MAKE MANUAL REVISIONS TO MASTER.