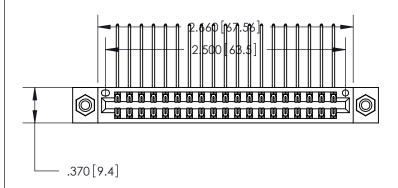

846/896 SERIES HIGH TEMP CARD EDGE CONNECTOR PART NUMBER: 846-038-558-208

YOUR CONNECTION TO QUALITY & SERVICE

**EDAC INC** TORONTO, ONTARIO CANADA

THESE DRAWINGS AND SPECIFICATIONS ARE THE PROPERTY OF EDAC INC., AND SHALL NOT BE REPRODUCED, OR COPIED OR USED AS THE BASIS FOR THE MANUFACTURE OR SALE OF APPARATUS WITHOUT WRITTEN PERMISSION.

<u>Contact Dimensions:</u>
558-90 Degree Bend (Code 541 Contacts)
See Sheet 2 for Contact Code 555, 556, 558, 559, 560 Dimensions

THIS IS A C.A.D. GENERATED DRAWING DO NOT MAKE MANUAL REVISIONS TO MASTER.