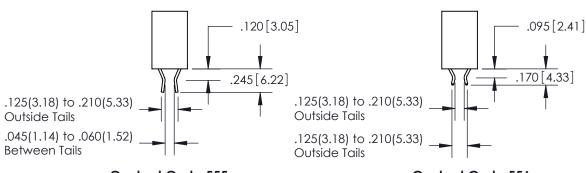

## 846/896 SERIES HIGH TEMP CARD EDGE CONNECTOR CONTACT CODE 555,556,558,559,560 DIMENSIONS

YOUR CONNECTION TO QUALITY & SERVICE

**EDAC INC** TORONTO, ONTARIO CANADA

THESE DRAWINGS AND SPECIFICATIONS ARE THE PROPERTY OF EDAC INC.,AND SHALL NOT BE REPRODUCED, OR COPIED OR USED AS THE BASIS FOR THE MANUFACTURE OR SALE OF APPARATUS WITHOUT WRITTEN PERMISSION.