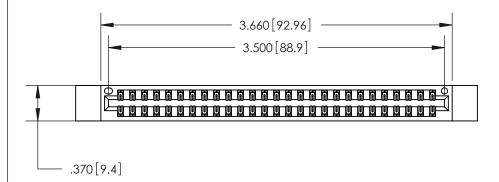

ISSUE NUMBER

ORIGINAL

Thick P.C. Board .330[8.38] Card Slot -.160 [4.07] Point of Contact -

Card Slot Accepts .054 [1.37] to .070 [1.78]

846/896 SERIES HIGH TEMP CARD EDGE CONNECTOR PART NUMBER: 846-054-522-812

<u>Contact Dimensions:</u> 522-P.C. Tail .025 Sq. (0.64 Sq.) - Tail LG. =.440 (11.18) .125 (3.18) Contact Spacing x .250 (6.35) Row Spacing

THIS IS A C.A.D. GENERATED DRAWING DO NOT MAKE MANUAL REVISIONS TO MASTER.