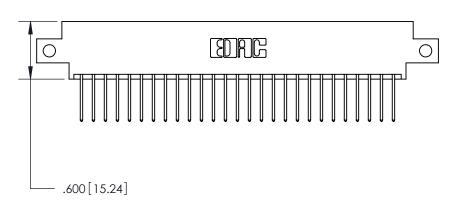

ISSUE NUMBER

ORIGINAL

Thick P.C. Board .330[8.38] Card Slot -.160 [4.07] Point of Contact -

Card Slot Accepts .054 [1.37] to .070 [1.78]

846/896 SERIES HIGH TEMP CARD EDGE CONNECTOR PART NUMBER: 846-054-522-812