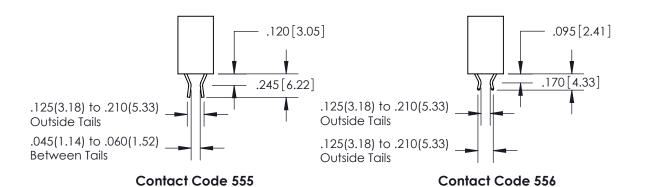

## 846/896 SERIES HIGH TEMP CARD EDGE CONNECTOR CONTACT CODE 555,556,558,559,560 DIMENSIONS

YOUR CONNECTION TO QUALITY & SERVICE

**EDAC INC** TORONTO, ONTARIO CANADA

THESE DRAWINGS AND SPECIFICATIONS ARE THE PROPERTY OF EDAC INC.,AND SHALL NOT BE REPRODUCED, OR COPIED OR USED AS THE BASIS FOR THE MANUFACTURE OR SALE OF APPARATUS WITHOUT WRITTEN PERMISSION.

ISSUE NUMBER

.165[4.19]

ORIGINAL

1

.060 [1.52] .150 [3.81] .125(3.18) to .210(5.33)

.375 [9.54] .125(3.18) to .210(5.33)

**Contact Code 558** 

**Contact Code 559** 

**Contact Code 560** 

INSULATOR MATERIAL: THERMOPLASTIC POLYESTER, UL 94V-0 CONTACT MATERIAL; COPPER, NICKEL, TIN ALLOY CA-725 CONTACT PLATING: GOLD ON THE MATING AREA, TIN-LEAD ON THE CONTACT TAILS, NICKEL UNDERPLATE