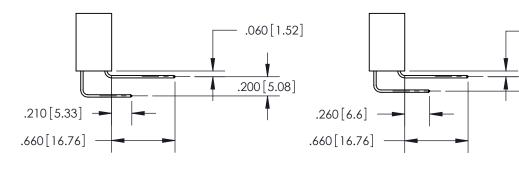

ISSUE NUMBER

.165[4.19]

ORIGINAL

1

.060 [1.52] .150 [3.81] .125(3.18) to .210(5.33)

.375 [9.54] .125(3.18) to .210(5.33)

**Contact Code 558** 

**Contact Code 559** 

## 846/896 SERIES HIGH TEMP CARD EDGE CONNECTOR CONTACT CODE 555,556,558,559,560 DIMENSIONS

YOUR CONNECTION TO QUALITY & SERVICE

**EDAC INC** TORONTO, ONTARIO CANADA

THESE DRAWINGS AND SPECIFICATIONS ARE THE PROPERTY OF EDAC INC.,AND SHALL NOT BE REPRODUCED, OR COPIED OR USED AS THE BASIS FOR THE MANUFACTURE OR SALE OF APPARATUS WITHOUT WRITTEN PERMISSION.