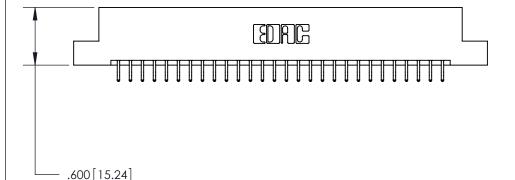

ISSUE NUMBER

ORIGINAL

Card Slot Accepts .054 [1.37] to .070 [1.78] Thick P.C. Board .330 [8.38] Card Slot .160 [4.07] Point of Contact -

- INSULATOR MATERIAL: THERMOPLASTIC POLYESTER, UL 94V-0 CONTACT MATERIAL; COPPER, NICKEL, TIN ALLOY CA-725
- CONTACT PLATING: GOLD ON THE MATING AREA, TIN-LEAD ON THE CONTACT TAILS, NICKEL UNDERPLATE