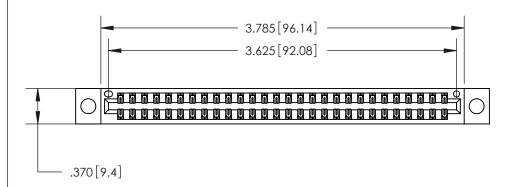

<u>Contact Dimensions:</u> 556-Extender Board Bend (Code 520 Contacts) See Sheet 2 for Contact Code 555, 556, 558, 559, 560 Dimensions

THIS IS A C.A.D. GENERATED DRAWING DO NOT MAKE MANUAL REVISIONS TO MASTER.

ISSUE NUMBER

ORIGINAL

Card Slot Accepts .054 [1.37] to .070 [1.78] Thick P.C. Board .330 [8.38] Card Slot .160 [4.07] Point of Contact -

- INSULATOR MATERIAL: THERMOPLASTIC POLYESTER, UL 94V-0 CONTACT MATERIAL; COPPER, NICKEL, TIN ALLOY CA-725
- CONTACT PLATING: GOLD ON THE MATING AREA, TIN-LEAD ON THE CONTACT TAILS, NICKEL UNDERPLATE

## 846/896 SERIES HIGH TEMP CARD EDGE CONNECTOR PART NUMBER: 846-056-556-204

YOUR CONNECTION TO QUALITY & SERVICE

**EDAC INC** TORONTO, ONTARIO CANADA

THESE DRAWINGS AND SPECIFICATIONS ARE THE PROPERTY OF EDAC INC.,AND SHALL NOT BE REPRODUCED, OR COPIED OR USED AS THE BASIS FOR THE MANUFACTURE OR SALE OF APPARATUS WITHOUT WRITTEN PERMISSION.