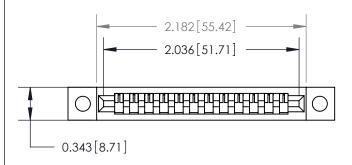

## **Mounting Option**

.128 (3.25) Dia. Mounting Holes

## **Contact Detail**

Wire Wrap .046x.013(1.17x0.33) - Tail LG=.708(17.98) .156 [3.96] Contact Spacing x .200 [5.08] Row Spacing

**See Accompanying Page for:** 

**Contact Bend Details** 

**SECTION A-A** 

.175 [4.45] Point of Contact (Measured from bottom of Card Slot) Card Slot Accepts .054 [1.37] to .070 [1.78] Thick P.C. Board