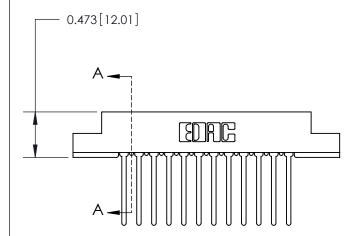

## **Contact Detail**

Wire Wrap .046x.013(1.17x0.33) - Tail LG=.708(17.98) .156 [3.96] Contact Spacing x .200 [5.08] Row Spacing

**See Accompanying Page for:** 

**Contact Bend Details** 

**SECTION A-A** 

.175 [4.45] Point of Contact (Measured from bottom of Card Slot) Card Slot Accepts .054 [1.37] to .070 [1.78] Thick P.C. Board