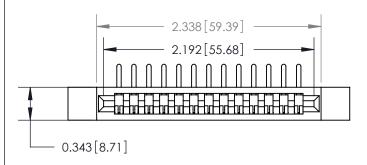

## **Contact Detail**

90 Degree Bend (Code 545 Contacts)

.156 [3.96] Contact Spacing x .200 [5.08] Row Spacing

**SECTION A-A** 

.095 [2.41] Point of Contact (Measured from bottom of Card Slot)

**See Accompanying Page for:** 