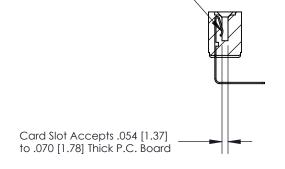

## **Contact Detail**

90 Degree Bend (Code 545 Contacts)

.156 [3.96] Contact Spacing x .200 [5.08] Row Spacing

**SECTION A-A** 

.095 [2.41] Point of Contact (Measured from bottom of Card Slot)

**See Accompanying Page for:** 