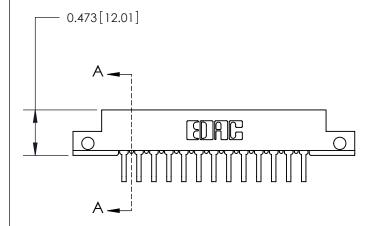

**Mounting Option** 

.128 (3.25) Dia. Side Mounting Holes

## **Contact Detail**

90 Degree Bend (Code 545 Contacts)

.156 [3.96] Contact Spacing x .200 [5.08] Row Spacing

**SECTION A-A** 

.095 [2.41] Point of Contact (Measured from bottom of Card Slot)

**See Accompanying Page for:** 