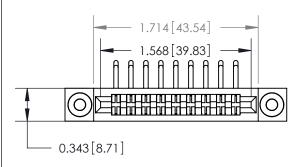

## **Mounting Option**

.116 (2.95) I.D. Floating Eyelets

## **Contact Detail**

90 Degree Bend (Code 522 and 540 Contacts)

.156 [3.96] Contact Spacing x .200 [5.08] Row Spacing





**See Accompanying Page for:** 

**Contact Bend Details** 



**SECTION A-A** 

.095 [2.41] Point of Contact (Measured from bottom of Card Slot) Card Slot Accepts .054 [1.37] to .070 [1.78] Thick P.C. Board

| 807/857 Series High Temp Card Edge Connector |
|----------------------------------------------|
| Part Number: 857-018-559-203                 |

YOUR CONNECTION TO QUALITY & SERVICE

| ACAD REFERENCE NO | . 807 ENG MASTER |
|-------------------|------------------|
| DRAWN: J.LEE      | DATE: AUG. 11/09 |
| CHECKED:          | DATE:            |
| SCALE: NTS        | SHEET 1 OF 2     |
| DRAWING NUMBER    | ISSUE            |

807 Assembly