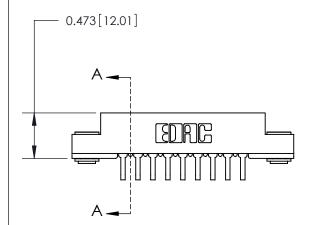

## **Contact Detail**

90 Degree Bend (Code 522 and 540 Contacts)

.156 [3.96] Contact Spacing x .200 [5.08] Row Spacing

**See Accompanying Page for:** 

**Contact Bend Details** 

**SECTION A-A** 

.095 [2.41] Point of Contact (Measured from bottom of Card Slot) Card Slot Accepts .054 [1.37] to .070 [1.78] Thick P.C. Board