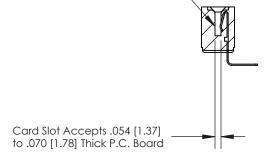

## **Contact Detail**

90 Degree Bend (Code 527 Contacts)

.156 [3.96] Contact Spacing x .200 [5.08] Row Spacing

**SECTION A-A** 

.095 [2.41] Point of Contact (Measured from bottom of Card Slot)

**See Accompanying Page for:** 