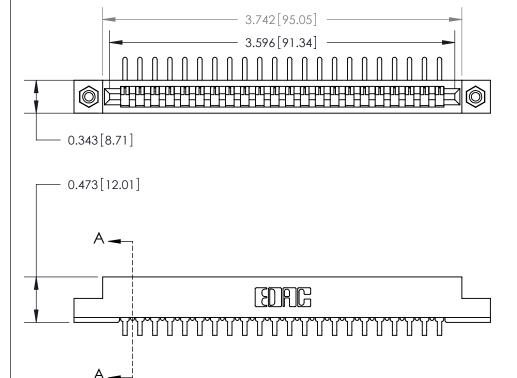

**Mounting Option** 

#4-40 Unified Threaded Inserts

## **Contact Detail**

90 Degree Bend (Code 527 Contacts)

.156 [3.96] Contact Spacing x .200 [5.08] Row Spacing

**SECTION A-A** 

.095 [2.41] Point of Contact (Measured from bottom of Card Slot)

**See Accompanying Page for:** 

**Contact Bend Details** 

807/857 Series High Temp Card Edge Connector Part Number: 857-022-459-108

YOUR CONNECTION TO QUALITY & SERVICE

| ACAD REFERENCE NO. 807 ENG MASTER |                  |
|-----------------------------------|------------------|
| DRAWN: J.LEE                      | DATE: AUG. 11/09 |
| CHECKED:                          | DATE:            |
| SCALE: NTS                        | SHEET 1 OF 2     |
| DRAWING NUMBER                    | ISSUE            |