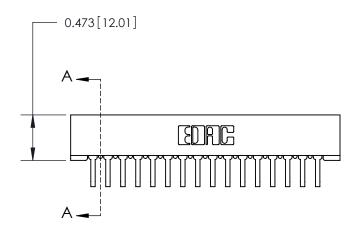

## **Contact Detail**

90 Degree Bend (Code 522 and 540 Contacts)

.156 [3.96] Contact Spacing x .200 [5.08] Row Spacing

**SECTION A-A** 

.095 [2.41] Point of Contact (Measured from bottom of Card Slot)

**See Accompanying Page for:** 