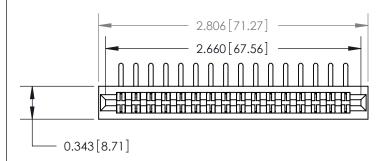

## **Contact Detail**

90 Degree Bend (Code 522 and 540 Contacts)

.156 [3.96] Contact Spacing x .200 [5.08] Row Spacing

**SECTION A-A** 

.095 [2.41] Point of Contact (Measured from bottom of Card Slot)

**See Accompanying Page for:** 