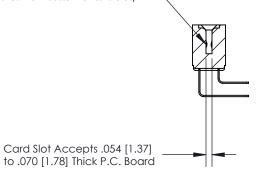

## **Contact Detail**

90 Degree Bend (Code 522 and 540 Contacts)

.156 [3.96] Contact Spacing x .200 [5.08] Row Spacing

**SECTION A-A** 

.095 [2.41] Point of Contact (Measured from bottom of Card Slot)

**See Accompanying Page for:** 