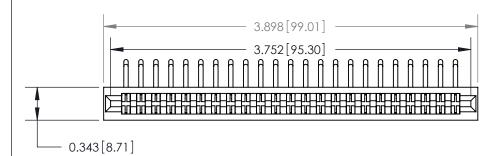

## **Contact Detail**

90 Degree Bend (Code 522 and 540 Contacts)

.156 [3.96] Contact Spacing x .200 [5.08] Row Spacing

**SECTION A-A** 

.095 [2.41] Point of Contact (Measured from bottom of Card Slot)

**See Accompanying Page for:** 