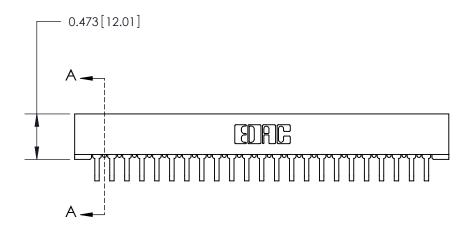

## **Contact Detail**

90 Degree Bend (Code 522 and 540 Contacts)

.156 [3.96] Contact Spacing x .200 [5.08] Row Spacing

**SECTION A-A** 

.095 [2.41] Point of Contact (Measured from bottom of Card Slot)

**See Accompanying Page for:** 