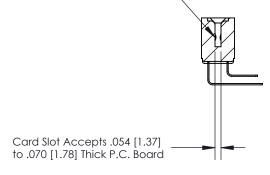

## **Contact Detail**

90 Degree Bend (Code 522 and 540 Contacts)

.156 [3.96] Contact Spacing x .200 [5.08] Row Spacing

**SECTION A-A** 

.095 [2.41] Point of Contact (Measured from bottom of Card Slot)

**See Accompanying Page for:** 