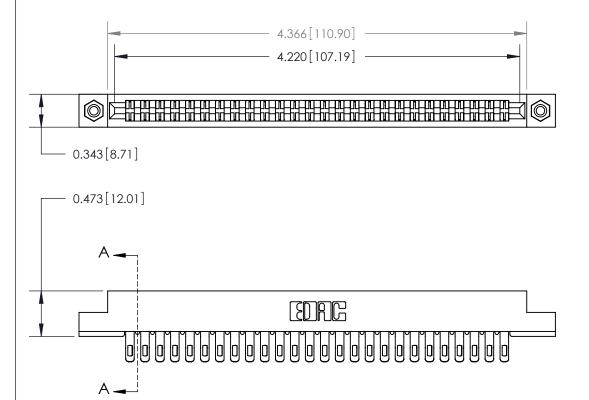

**Mounting Option** 

#4-40 Unified Threaded Inserts

## **Contact Detail**

Extender Board Bend (Code 500 Contacts)

.156 [3.96] Contact Spacing x .200 [5.08] Row Spacing

THIS IS A C.A.D. GENERATED DRAWING

ISSUE NUMBER

ORIGINAL

**SECTION A-A** 

.095 [2.41] Point of Contact (Measured from bottom of Card Slot)

| P

807/857 Series High Temp Card Edge Connector Part Number: 857-052-555-208

YOUR CONNECTION TO QUALITY & SERVICE

DRAWINGS AND SPECI E PROPERTY OF EDA NOT BE REPRODUCED ED AS THE BASIS FOR CTURE OR SALE OF DRAWN: J.LEE DATE: AUG. 11/09
CHECKED: DATE:
SCALE: NTS SHEET 1 OF 2

RAWING NUMBER ISSUE 807 Assembly 1

807 ENG MASTER

See Accompanying Page for:

Contact Bend Details