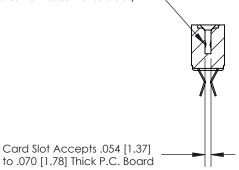

**Mounting Option** 

#4-40 Unified Threaded Inserts

## **Contact Detail**

Extender Board Bend (Code 500 Contacts)

.156 [3.96] Contact Spacing x .200 [5.08] Row Spacing



THIS IS A C.A.D. GENERATED DRAWING



ISSUE NUMBER

ORIGINAL

**SECTION A-A** 

.095 [2.41] Point of Contact (Measured from bottom of Card Slot)



| P

807/857 Series High Temp Card Edge Connector Part Number: 857-052-555-208

YOUR CONNECTION TO QUALITY & SERVICE

DRAWINGS AND SPECI E PROPERTY OF EDA NOT BE REPRODUCED ED AS THE BASIS FOR CTURE OR SALE OF DRAWN: J.LEE DATE: AUG. 11/09
CHECKED: DATE:
SCALE: NTS SHEET 1 OF 2

RAWING NUMBER ISSUE 807 Assembly 1

807 ENG MASTER

See Accompanying Page for:

Contact Bend Details