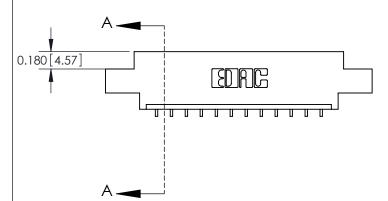

DRAWN: J.LEE DATE: OCT. 06/09 CHECKED: DATE: SHEET 1 OF 2 SCALE: NTS DRAWING NUMBER **ISSUE** 837 Assembly

837 ENG MASTER

ACAD REFERENCE NO.

**See Accompanying Pages for:** 

**Contact Bend Details** 

ISSUE NUMBER

ORIGINAL

1

|  | 837/887 Series High Temp Card Edge Connector<br>Contact Bend Detail   |                                                                                                                                                                                                  | ACAD REFERENCE | NO. 837 EN | 837 ENG MASTER   |  |
|--|-----------------------------------------------------------------------|--------------------------------------------------------------------------------------------------------------------------------------------------------------------------------------------------|----------------|------------|------------------|--|
|  |                                                                       |                                                                                                                                                                                                  | DRAWN: J.LEE   | DATE: OC   | DATE: OCT. 06/09 |  |
|  |                                                                       |                                                                                                                                                                                                  | CHECKED:       | DATE:      | DATE:            |  |
|  | EDAC INC TORONTO, ONTARIO CANADA YOUR CONNECTION TO QUALITY & SERVICE | THESE DRAWINGS AND SPECIFICATIONS ARE THE PROPERTY OF EDAC INC.,AND SHALL NOT BE REPRODUCED, OR COPIED OR USED AS THE BASIS FOR THE MANUFACTURE OR SALE OF APPARATUS WITHOUT WRITTEN PERMISSION. | SCALE: NTS     | SHEET      | 2 <b>OF</b> 2    |  |
|  |                                                                       |                                                                                                                                                                                                  | DRAWING NUMBER |            | ISSUE            |  |
|  |                                                                       |                                                                                                                                                                                                  | 837 Assembly   |            | 1                |  |