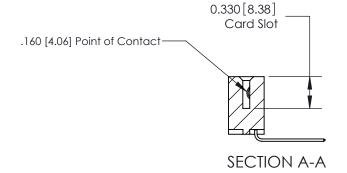

DRAWN: J.LEE DATE: OCT. 06/09 CHECKED: DATE: SHEET 1 OF 2 SCALE: NTS DRAWING NUMBER **ISSUE** 837 Assembly

837 ENG MASTER

ACAD REFERENCE NO.

**See Accompanying Pages for:** 

**Contact Bend Details** 

ISSUE NUMBER

ORIGINAL

1

|  | 837/887 Series High Temp Card Edge Connector<br>Contact Bend Detail   |                                                                                                                                                                                                  | ACAD REFERENCE | NO. 837 EN | 837 ENG MASTER   |  |
|--|-----------------------------------------------------------------------|--------------------------------------------------------------------------------------------------------------------------------------------------------------------------------------------------|----------------|------------|------------------|--|
|  |                                                                       |                                                                                                                                                                                                  | DRAWN: J.LEE   | DATE: OC   | DATE: OCT. 06/09 |  |
|  |                                                                       |                                                                                                                                                                                                  | CHECKED:       | DATE:      | DATE:            |  |
|  | EDAC INC TORONTO, ONTARIO CANADA YOUR CONNECTION TO QUALITY & SERVICE | THESE DRAWINGS AND SPECIFICATIONS ARE THE PROPERTY OF EDAC INC.,AND SHALL NOT BE REPRODUCED, OR COPIED OR USED AS THE BASIS FOR THE MANUFACTURE OR SALE OF APPARATUS WITHOUT WRITTEN PERMISSION. | SCALE: NTS     | SHEET      | 2 <b>OF</b> 2    |  |
|  |                                                                       |                                                                                                                                                                                                  | DRAWING NUMBER |            | ISSUE            |  |
|  |                                                                       |                                                                                                                                                                                                  | 837 Assembly   |            | 1                |  |