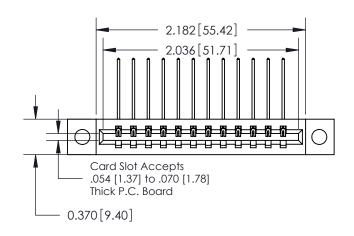

**Mounting Option** 

04-.156 (3.96) Dia. Mounting Holes

837/887 Series High Temp Card Edge Connector Part Number: 887-012-559-604

YOUR CONNECTION TO QUALITY & SERVICE

**EDAC INC** TORONTO, ONTARIO CANADA

THESE DRAWINGS AND SPECIFICATIONS ARE THE PROPERTY OF EDAC INC.,AND SHALL NOT BE REPRODUCED, OR COPIED OR USED AS THE BASIS FOR THE MANUFACTURE OR SALE OF APPARATUS WITHOUT WRITTEN PERMISSION.

DRAWN: J.LEE DATE: OCT. 06/09 CHECKED: DATE: SHEET 1 OF 2 SCALE: NTS DRAWING NUMBER **ISSUE** 837 Assembly

837 ENG MASTER

ACAD REFERENCE NO.

**See Accompanying Pages for:** 

**Contact Bend Details** 

ISSUE NUMBER