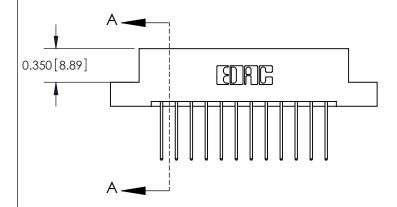

**Mounting Option** 

04-.156 (3.96) Dia. Mounting Holes

0.330[8.38]

**See Accompanying Pages for:** 

**Contact Bend Details** 

ISSUE NUMBER

ORIGINAL

1

|                     | 837/887 Series High Temp Card Edge Connector                                                                  |                                    | ACAD REFERENCE | NO. 837 EN       | 837 ENG MASTER |  |
|---------------------|---------------------------------------------------------------------------------------------------------------|------------------------------------|----------------|------------------|----------------|--|
| Contact Bend Detail |                                                                                                               | DRAWN: J.LEE                       | DATE: OC       | DATE: OCT. 06/09 |                |  |
|                     | Confact Bend Detail                                                                                           |                                    | CHECKED:       | DATE:            | DATE:          |  |
|                     | TORONTO, ONTARIO  ARE THE PROPERTY OF EDAC INC. A SHALL NOT BE REPRODUCED, OR CO OR USED AS THE BASIS FOR THE | ESE DRAWINGS AND SPECIFICATIONS    | SCALE: NTS     | SHEET            | 2 <b>OF</b> 2  |  |
|                     |                                                                                                               | SHALL NOT BE REPRODUCED, OR COPIED | DRAWING NUMBER |                  | ISSUE          |  |
|                     |                                                                                                               | MANUFACTURE OR SALE OF APPARATUS   | 837 Assembly   |                  | 1              |  |