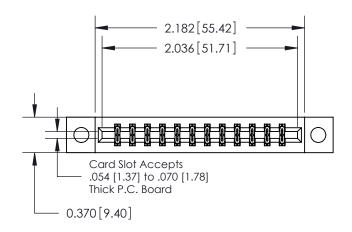

ISSUE NUMBER ORIGINAL

Card Slot .160 [4.06] Point of Contact-**SECTION A-A** 

837/887 Series High Temp Card Edge Connector Part Number: 887-024-540-204

YOUR CONNECTION TO QUALITY & SERVICE

**EDAC INC** TORONTO, ONTARIO CANADA