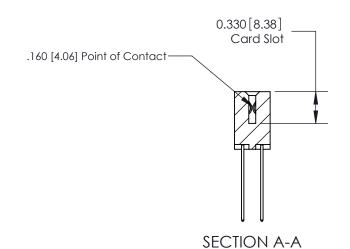

ISSUE NUMBER

ORIGINAL

1

|                     | 837/887 Series High Temp Card Edge Connector |                                                                                                                                                  | ACAD REFERENCE | NO. 837 EN       | 837 ENG MASTER |  |
|---------------------|----------------------------------------------|--------------------------------------------------------------------------------------------------------------------------------------------------|----------------|------------------|----------------|--|
| Contact Bend Detail |                                              | DRAWN: J.LEE                                                                                                                                     | DATE: OC       | DATE: OCT. 06/09 |                |  |
|                     | Confact bend Detail                          |                                                                                                                                                  | CHECKED:       | DATE:            |                |  |
|                     | EDAC INC                                     | D, ONTARIO  ARE THE PROPERTY OF EDAC INC., AND SHALL NOT BE REPRODUCED, OR COPIED  OR USED AS THE BASIS FOR THE MANUFACTURE OR SALE OF APPARATUS | SCALE: NTS     | SHEET            | 2 <b>OF</b> 2  |  |
|                     | TORONTO, ONTARIO                             |                                                                                                                                                  | DRAWING NUMBER |                  | ISSUE          |  |
|                     | YOUR CONNECTION TO QUALITY & SERVICE         |                                                                                                                                                  | 837 Assembly   |                  | 1              |  |