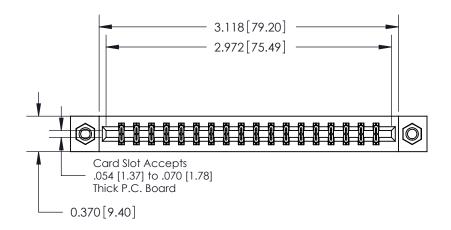

**Mounting Option** 

07-M3-0.5 Metric Threaded Inserts

ISSUE NUMBER

ORIGINAL

**See Accompanying Pages for:** 

**Contact Bend Details** 

837/887 Series High Temp Card Edge Connector Part Number: 887-036-541-207

YOUR CONNECTION TO QUALITY & SERVICE

**EDAC INC** TORONTO, ONTARIO CANADA