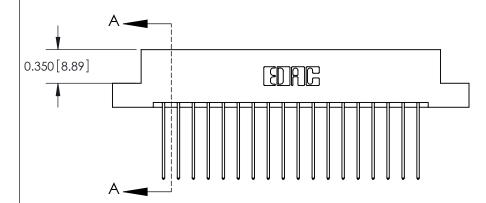

## **Contact Detail**

541-Wire Wrap .025 Sq.(0.64 Sq.) - Tail LG=.750(19.05)

.156 [3.96] Contact Spacing x .200 [5.08] Row Spacing

THIS IS A C.A.D. GENERATED DRAWING DO NOT MAKE MANUAL REVISIONS TO MASTER.

ISSUE NUMBER

ORIGINAL

**See Accompanying Pages for:** 

**Contact Bend Details** 

837/887 Series High Temp Card Edge Connector Part Number: 887-036-541-207

YOUR CONNECTION TO QUALITY & SERVICE

**EDAC INC** TORONTO, ONTARIO CANADA